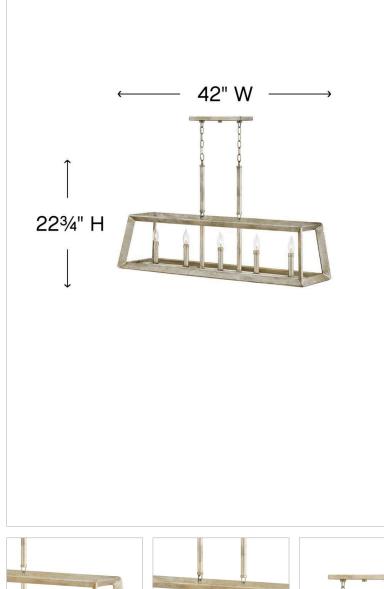

## 3105SL

FIVE LIGHT LINEAR

Sleek and sophisticated, Tinsley gracefully blends updated traditional elements with Art Deco flair. These artfully crafted designs impart a soft yet dramatic statement in a luxurious Silver Leaf finish.

## DIMENSIONS

| DIMENSIONS |        |
|------------|--------|
| WIDTH:     | 42"    |
| HEIGHT:    | 22.8"  |
| DEPTH:     | 12     |
| WEIGHT:    | 18.5lb |

٦