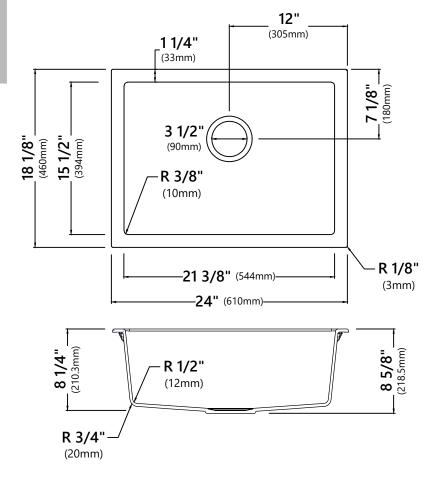

#### **Sink Dimensions**

Overall Dimensions: 24" x 18 1/8" Bowl Dimensions: 21 3/8" x 15 1/2" Sink Depth: 8 1/4"

#### **Features**

- Quartz Composite Construction
- · Dual Mount Single Bowl Sink
- Required Minimum Cabinet Size: 27" Left to Right, 24" Front to Back
- Rear Center-Set Drain
- 3 1/2" Drain Opening