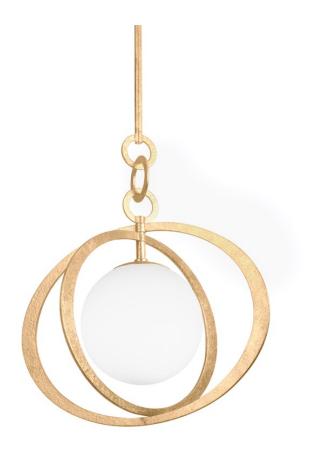

## **OLANCHA**

F7922-VGL

A single opal glossy globe is orbited by a pair of intersecting spheres making a graphic, modern statement. The thin flat metalwork combined with the texture of the Black Iron or Vintage Gold Leaf finish create a sense of movement and visual interest.

# VINTAGE GOLD LEAF (VINTAGE GOLD LEAF)