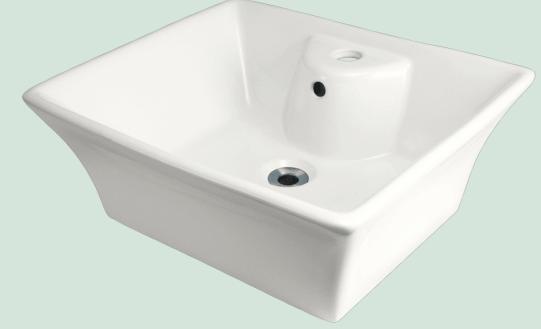

# V150-BISQUE Vessel Sink

### Porcelain

Our porcelain sinks are made of true vitreous china and are triple glazed to create the strongest sink you will find. All of our porcelain sinks are covered by a limited lifetime warranty. All undermount sinks come with a cardboard cutout template and mounting hardware.

19 3/4" x 16 5/8" x 7 3/8" Vessel Installation True Vitreous China No Hardware Needed Limited Lifetime Warranty