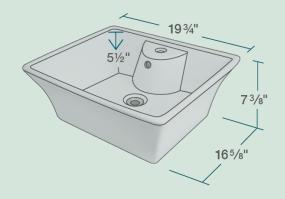

19 3/4" x 16 5/8" x 7 3/8" Vessel Installation True Vitreous China No Hardware Needed Limited Lifetime Warranty