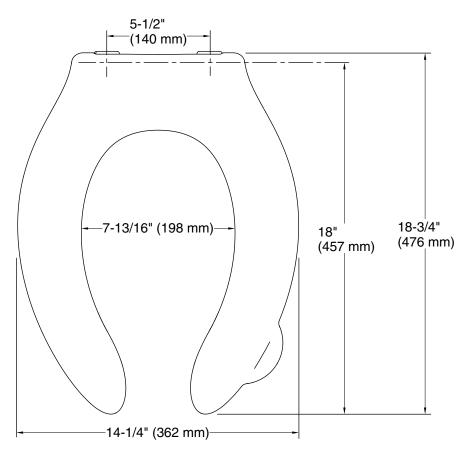

# Stronghold® Quiet-Close™

Commercial Elongated Toilet Seat K-4731-GC

### **Technical Information**

All product dimensions are nominal.

Seat shape type: Elongated
Seat front type: Open-front
Seat hinge type: Check

Seat-mounting holes: 5-1/2" (140 mm)