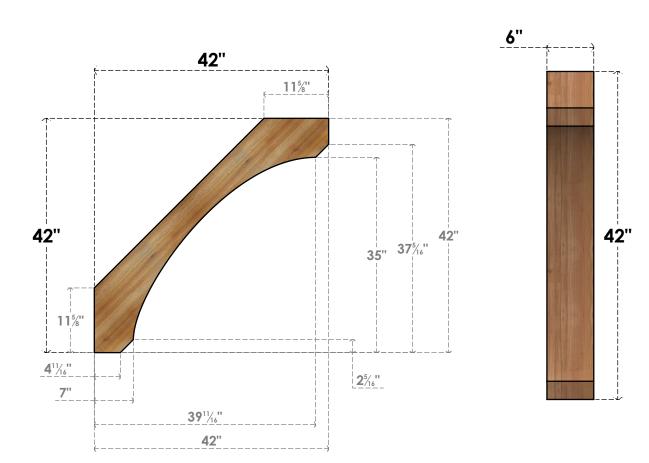

## BRC06X42X42LEC00RWR

6"W X 42"D X 42"H LEGACY ROUGH SAWN BRACE, WESTERN RED CEDAR

SIDE

## **FRONT**

**EKENA MILLWORK** 2300 WEST MAIN ST. CLARKSVILLE, TX 75426 TOLL FREE: 866-607-0453 WWW.EKENAMILLWORK.COM