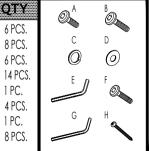

### HARDWARE LIST

| NO | ====================================== | <b>E01</b> Y | NO | ###################################### | QTY     |
|----|----------------------------------------|--------------|----|----------------------------------------|---------|
| 1  | HEADBOARD                              | 1 PC.        | Α  | JCBB ( M8 x 40 )                       | 6 PCS.  |
| 2  | HEADBOARD LEG                          | 2 PCS.       | В  | JCBB ( M8 x 20 )                       | 8 PCS.  |
| 3  | FOOTBOARD                              | 1 PC.        | С  | SPRING WASHER (M8)                     | 6 PCS.  |
| 4  | SIDE RAIL                              | 2 PCS.       | D  | FLAT WASHER ( M8 )                     | 14 PCS. |
| 5  | SLAT                                   | 4 PCS.       | Е  | ALLEN KEY ( M5)                        | 1 PC.   |
| 6  | VERTICAL LEG                           | 4 PCS.       | F  | JCBC (M6 x 35)                         | 4 PCS.  |
|    |                                        |              | G  | ALLEN KEY ( M4 )                       | 1 PC.   |
|    |                                        |              | Н  | PANHEAD SCREW M4 x 32MM                | 8 PCS.  |
|    |                                        |              |    |                                        |         |