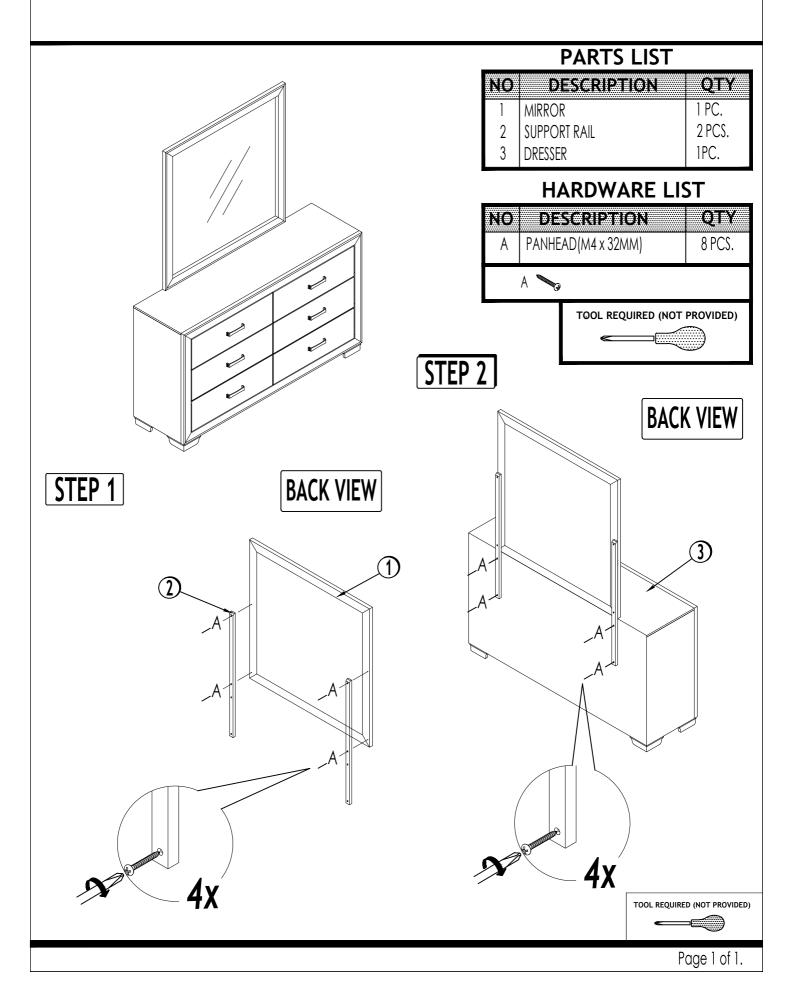

ALLEN KEY (M4) WOODEN DOWEL | 4 PCS.<br>4 PCS.<br>4 PCS.<br>1 PC.<br>4 PCS. | B D E                   |
|       |                                 |                          |                       |                                                                                    | TOOL                                          | REQUIRED (NOT PROVIDED) |

- \* Place all wooden parts on a clean and smooth surface such as a rug or carpet to avoid the parts from being scratched.
- \* Check to be sure that you have all parts and hardware.
- \* Remove all wrapping materials, including staples & packing straps before you start to assemble.
- \* Do not tighten all screws/bolts until all completely assembled.
- \* Keep all hardware parts out of reach of children.

# ASSEMBLY INSTRUCTIONS MIRROR



# ASSEMBLY INSTRUCTIONS CHEST



## **PARTS LIST**

## **HARDWARE LIST**

| NO  | DESCRIPATION  | QTY             | NO                    | DESCRIPTION                                                                        | (0)ThY                                        | A C                     |
|-----|---------------|-----------------|-----------------------|------------------------------------------------------------------------------------|-----------------------------------------------|-------------------------|
| 1 2 | CHEST<br>LEGS | 1 PC.<br>4 PCS. | A<br>B<br>C<br>D<br>E | JCBC ( M6 x 35MM ) SPRING WASHER (M8) FLAT WASHER (M8) ALLEN KEY (M4) WOODEN DOWEL | 4 PCS.<br>4 PCS.<br>4 PCS.<br>1 PC.<br>4 PCS. | B D E                   |
|     |               |                 |