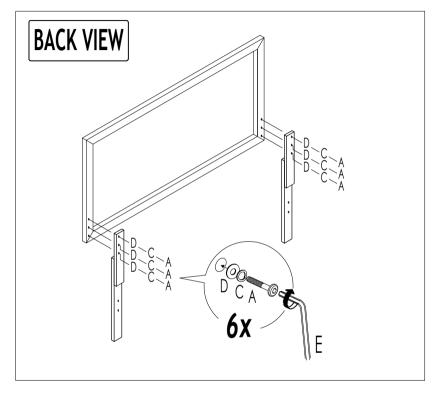

# ASSEMBLY INSTRUCTIONS QUEEN BED

**PARTS LIST** 

### HARDWARE LIST

| NO | ====================================== | <b>E01</b> Y | NO | ###################################### | QTY     |
|----|----------------------------------------|--------------|----|----------------------------------------|---------|
| 1  | HEADBOARD                              | 1 PC.        | Α  | JCBB ( M8 x 40 )                       | 6 PCS.  |
| 2  | HEADBOARD LEG                          | 2 PCS.       | В  | JCBB ( M8 x 20 )                       | 8 PCS.  |
| 3  | FOOTBOARD                              | 1 PC.        | С  | SPRING WASHER (M8)                     | 6 PCS.  |
| 4  | SIDE RAIL                              | 2 PCS.       | D  | FLAT WASHER ( M8 )                     | 14 PCS. |
| 5  | SLAT                                   | 4 PCS.       | Е  | ALLEN KEY ( M5)                        | 1 PC.   |
| 6  | VERTICAL LEG                           | 4 PCS.       | F  | JCBC (M6 x 35)                         | 4 PCS.  |
|    |                                        |              | G  | ALLEN KEY ( M4 )                       | 1 PC.   |
|    |                                        |              | Н  | PANHEAD SCREW M4 x 32MM                | 8 PCS.  |
|    |                                        |              |    |                                        |         |

TOOL REQUIRED (NOT PROVIDED)

- \* Place all wooden parts on a clean and smooth surface such as a rug or carpet to avoid the parts from being scratched.
- \* Check to be sure that you have all parts and hardware.
- \* Remove all wrapping materials, including staples & packing straps before you start to assemble.
- \* Do not tighten all screws/bolts until all completely assembled.
- \* Keep all hardware parts out of reach of children.