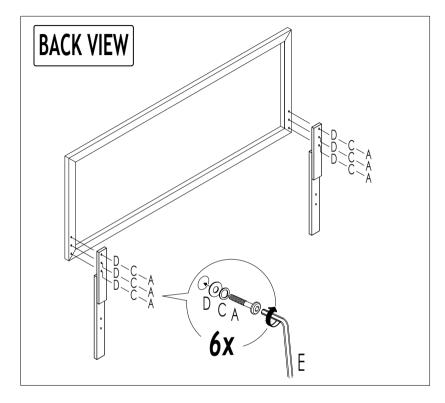

# ASSEMBLY INSTRUCTIONS KING BED

**PARTS LIST** 

### HARDWARE LIST

|   |   | ====================================== |        | N(O) |    |
|---|---|----------------------------------------|--------|------|----|
|   | 1 | HEADBOARD                              | 1 PC.  | Α    | Γ. |
|   | 2 | HEADBOARD LEG                          | 2 PCS. | В    | ١. |
|   | 3 | FOOTBOARD                              | 1 PC.  | С    |    |
|   | 4 | SIDE RAIL                              | 2 PCS. | D    |    |
|   | 5 | SLAT                                   | 4 PCS. | Е    | ١  |
|   | 6 | VERTICAL LEG                           | 8 PCS. | F    | ١. |
|   |   |                                        |        | G    | ١, |
|   |   |                                        |        | Н    | ļ  |
| ļ |   |                                        |        | Щ    | L  |

| ) (e) |                         |         |
|-------|-------------------------|---------|
| Α     | JCBB ( M8 x 40 )        | 6 PCS.  |
| В     | JCBB ( M8 x 20 )        | 8 PCS.  |
| С     | SPRING WASHER (M8)      | 6 PCS.  |
| D     | FLAT WASHER ( M8 )      | 14 PCS. |
| Е     | ALLEN KEY ( M5)         | 1 PC.   |
| F     | JCBC (M6 x 35)          | 8PCS.   |
| G     | ALLEN KEY ( M4 )        | 1 PC.   |
| Н     | PANHEAD SCREW M4 x 32MM | 8 PCS.  |

TOOL REQUIRED (NOT PROVIDED)

- \* Place all wooden parts on a clean and smooth surface such as a rug or carpet to avoid the parts from being scratched.
- \* Check to be sure that you have all parts and hardware.
- \* Remove all wrapping materials, including staples & packing straps before you start to assemble.
- \* Do not tighten all screws/bolts until all completely assembled.
- \* Keep all hardware parts out of reach of children.