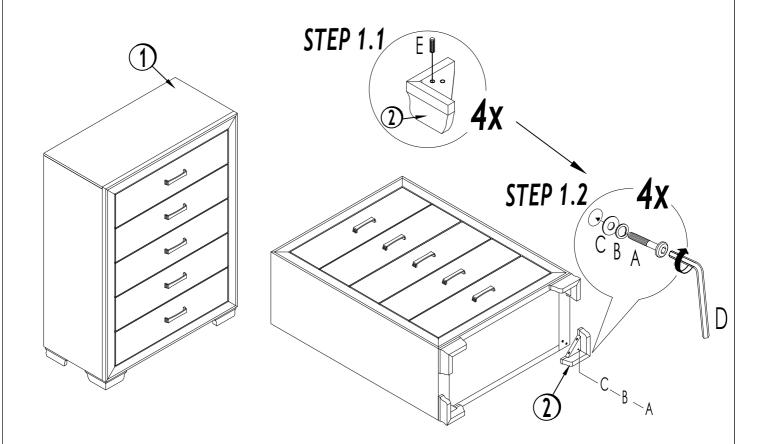

# ASSEMBLY INSTRUCTIONS CHEST

## **PARTS LIST**

## **HARDWARE LIST**

| NO  | DESCRIPATION  | QTY             | NO                    | DESCRIPTION                                                                        | (0)ThY                                        | A C                     |
|-----|---------------|-----------------|-----------------------|------------------------------------------------------------------------------------|-----------------------------------------------|-------------------------|
| 1 2 | CHEST<br>LEGS | 1 PC.<br>4 PCS. | A<br>B<br>C<br>D<br>E | JCBC ( M6 x 35MM ) SPRING WASHER (M8) FLAT WASHER (M8) ALLEN KEY (M4) WOODEN DOWEL | 4 PCS.<br>4 PCS.<br>4 PCS.<br>1 PC.<br>4 PCS. | B D E                   |
|     |               |                 |                       |                                                                                    |                                               | REQUIRED (NOT PROVIDED) |

- \* Place all wooden parts on a clean and smooth surface such as a rug or carpet to avoid the parts from being scratched.
- \* Check to be sure that you have all parts and hardware.
- \* Remove all wrapping materials, including staples & packing straps before you start to assemble.
- \* Do not tighten all screws/bolts until all completely assembled.
- \* Keep all hardware parts out of reach of children.