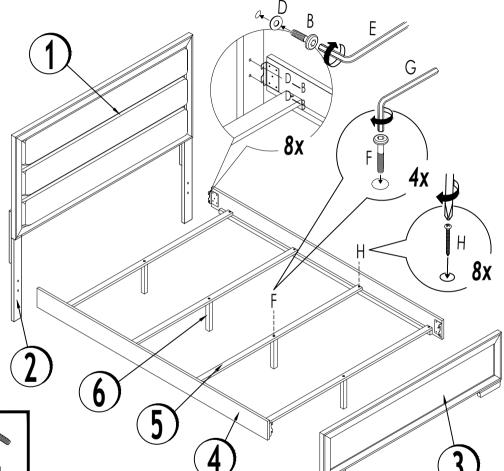

# ASSEMBLY INSTRUCTIONS QUEEN BED

**PARTS LIST** 

### HARDWARE LIST

| NO | ====================================== | <b>E01</b> Y | NO | ###################################### | QTY     |
|----|----------------------------------------|--------------|----|----------------------------------------|---------|
| 1  | HEADBOARD                              | 1 PC.        | Α  | JCBB ( M8 x 40 )                       | 6 PCS.  |
| 2  | HEADBOARD LEG                          | 2 PCS.       | В  | JCBB ( M8 x 20 )                       | 8 PCS.  |
| 3  | FOOTBOARD                              | 1 PC.        | С  | SPRING WASHER (M8)                     | 6 PCS.  |
| 4  | SIDE RAIL                              | 2 PCS.       | D  | FLAT WASHER ( M8 )                     | 14 PCS. |
| 5  | SLAT                                   | 4 PCS.       | Е  | ALLEN KEY ( M5)                        | 1 PC.   |
| 6  | VERTICAL LEG                           | 4 PCS.       | F  | JCBC (M6 x 35)                         | 4 PCS.  |
|    |                                        |              | G  | ALLEN KEY ( M4 )                       | 1 PC.   |
|    |                                        |              | Н  | PANHEAD SCREW M4 x 32MM                | 8 PCS.  |
|    |                                        |              |    |                                        |         |

TOOL REQUIRED (NOT PROVIDED)

- \* Place all wooden parts on a clean and smooth surface such as a rug or carpet to avoid the parts from being scratched.
- \* Check to be sure that you have all parts and hardware.
- \* Remove all wrapping materials, including staples & packing straps before you start to assemble.
- \* Do not tighten all screws/bolts until all completely assembled.
- \* Keep all hardware parts out of reach of children.