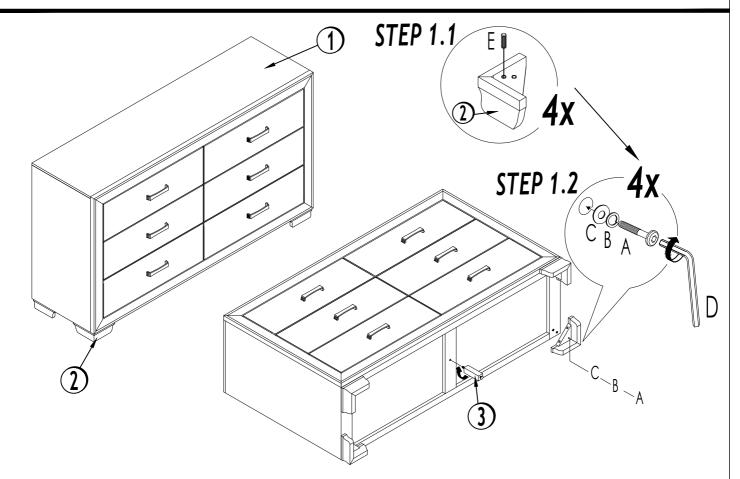

# ASSEMBLY INSTRUCTIONS DRESSER

### **PARTS LIST**

## **HARDWARE LIST**

| NO    | )=5( <b>4</b> (1)2#(0)1         | QTY                      | NO                    | DESCRIPTION                                                                        | (0)ThY                                        | A C                     |
|-------|---------------------------------|--------------------------|-----------------------|------------------------------------------------------------------------------------|-----------------------------------------------|-------------------------|
| 1 2 3 | DRESSER<br>LEGS<br>VERTICAL LEG | 1 PC.<br>4 PCS.<br>1 PC. | A<br>B<br>C<br>D<br>E | JCBC ( M6 x 35MM ) SPRING WASHER (M8) FLAT WASHER (M8) ALLEN KEY (M4) WOODEN DOWEL | 4 PCS.<br>4 PCS.<br>4 PCS.<br>1 PC.<br>4 PCS. | B D E                   |
|       |                                 |                          |                       |                                                                                    | TOOL                                          | REQUIRED (NOT PROVIDED) |

- \* Place all wooden parts on a clean and smooth surface such as a rug or carpet to avoid the parts from being scratched.
- \* Check to be sure that you have all parts and hardware.
- \* Remove all wrapping materials, including staples & packing straps before you start to assemble.
- \* Do not tighten all screws/bolts until all completely assembled.
- \* Keep all hardware parts out of reach of children.