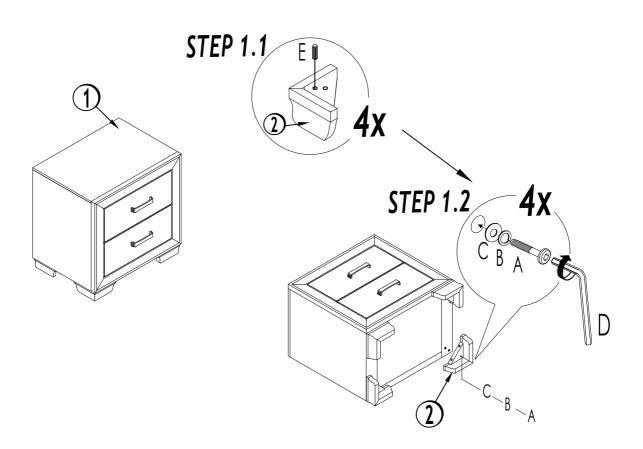

# ASSEMBLY INSTRUCTIONS NIGHT STAND

## **PARTS LIST**

## **HARDWARE LIST**

| NO  | DESCRIPATION        | QTY             | NO                    | DESCRIPTION                                                                        | (0)ThY                                        | A C                     |
|-----|---------------------|-----------------|-----------------------|------------------------------------------------------------------------------------|-----------------------------------------------|-------------------------|
| 1 2 | NIGHT STAND<br>LEGS | 1 PC.<br>4 PCS. | A<br>B<br>C<br>D<br>E | JCBC ( M6 x 35MM ) SPRING WASHER (M8) FLAT WASHER (M8) ALLEN KEY (M4) WOODEN DOWEL | 4 PCS.<br>4 PCS.<br>4 PCS.<br>1 PC.<br>4 PCS. | B D D E                 |
|     |                     |                 |                       |                                                                                    |                                               | REQUIRED (NOT PROVIDED) |

- \* Place all wooden parts on a clean and smooth surface such as a rug or carpet to avoid the parts from being scratched.
- \* Check to be sure that you have all parts and hardware.
- \* Remove all wrapping materials, including staples & packing straps before you start to assemble.
- \* Do not tighten all screws/bolts until all completely assembled.
- \* Keep all hardware parts out of reach of children.