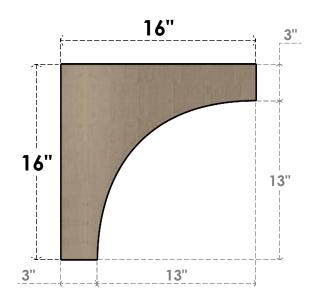

# ITEM NUMBER: CORU08X16X16STORCPR

8"W X 16"D X 16"H SERIES 1 CLASSIC STOCKPORT ROUGH CEDAR TIMBERTHANE FAUX WOOD CORBEL, PRIMED







### SIDE PROFILE

# FRONT PROFILE

# **ISOMETRIC**

**EKENA MILLWORK** 2300 WEST MAIN ST. CLARKSVILLE, TX 75426 TOLL FREE: 866-607-0453 WWW.EKENAMILLWORK.COM

GENERATED DATE: 01/28/2023

- 1. INSTALLATION TO BE COMPLETED IN ACCORDANCE WITH MANUFACTURER'S SPECIFICATIONS.

- 2. DRAWING MAY NOT BE TO SCALE
  3. THIS DRAWING IS INTENDED FOR DESIGN AND PLANNING PURPOSES ONLY.
  4. ALL INFORMATION CONTAINED HEREIN WAS CURRENT AT THE TIME OF DEVELOPMENT BUT MUST BE REVIEWED AND APPROVED BY THE PRODUCT MANUFACTURER TO BE CONSIDERED ACCURATE.
- 5. TIMBERTHANE ARCHITECTURAL PRODUCTS ARE MADE FROM HIGH DENSITY URETHANE AND COME FACTORY PRIMED