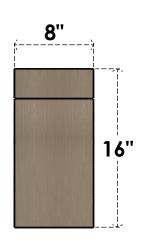

# ITEM NUMBER: CORU08X16X16STORCPR

8"W X 16"D X 16"H SERIES 1 CLASSIC STOCKPORT ROUGH CEDAR TIMBERTHANE FAUX WOOD CORBEL, PRIMED







### SIDE PROFILE

# FRONT PROFILE

# **ISOMETRIC**

**EKENA MILLWORK** 2300 WEST MAIN ST. CLARKSVILLE, TX 75426 TOLL FREE: 866-607-0453 WWW.EKENAMILLWORK.COM

GENERATED DATE: 01/28/2023

- 1. INSTALLATION TO BE COMPLETED IN ACCORDANCE WITH MANUFACTURER'S SPECIFICATIONS.

- 2. DRAWING MAY NOT BE TO SCALE
  3. THIS DRAWING IS INTENDED FOR DESIGN AND PLANNING PURPOSES ONLY.
  4. ALL INFORMATION CONTAINED HEREIN WAS CURRENT AT THE TIME OF DEVELOPMENT BUT MUST BE REVIEWED AND APPROVED BY THE PRODUCT MANUFACTURER TO BE CONSIDERED ACCURATE.
- 5. TIMBERTHANE ARCHITECTURAL PRODUCTS ARE MADE FROM HIGH DENSITY URETHANE AND COME FACTORY PRIMED