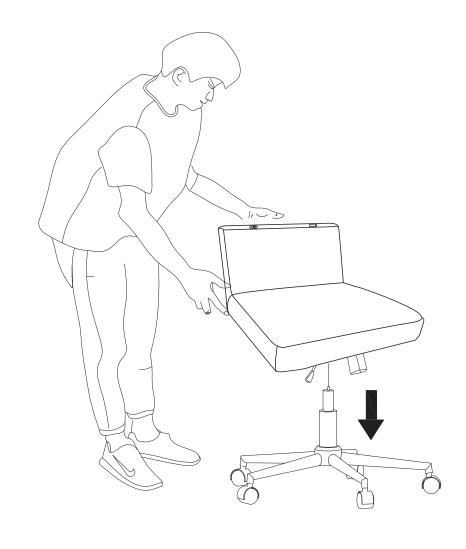

s.
- 2.Do not clean furniture with harsh cleaner or polishes.Do not use detergents,solvents,abrasives,spray packs or leather cleaner. Use non-color mild soa with warm water to clean spills(Mix 1:10 soap to water).
- 3.Do not place furniture under direct sunlight,material will possibly fade over time.
- 4.Do not use on site dry cleaning machine. Children should not climb or jump on the furniture.
- 5.Do not write on furniture that is not protected by a padded barrier.
- 6. Not for commercial use, only for residential use.



#### **PARTS LIST**



### HARDWARE LIST



### HARDWARE SPARE LIST







STEP-1



# **ASSEMBLY INSTRUCTIONS**

STEP-2



#### STEP-3



# **ASSEMBLY INSTRUCTIONS**

STEP-4

Ø6x20mm

M6



Flat washer

Spring washer

### STEP-5



# **ASSEMBLY INSTRUCTIONS**

STEP-6





# **ASSEMBLY INSTRUCTIONS**

#### STEP 8



To adjust the headrest downwards,

hold down this button with both hands and

then press down on the headrest



STEP 9





# **ASSEMBLY INSTRUCTIONS**

STEP 10





# **ASSEMBLY INSTRUCTIONS**

STEP-12



Assembly completed.