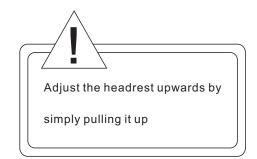

#### STEP 8

To adjust the headrest downwards,

hold down this button with both hands and

then press down on the headrest

STEP 9