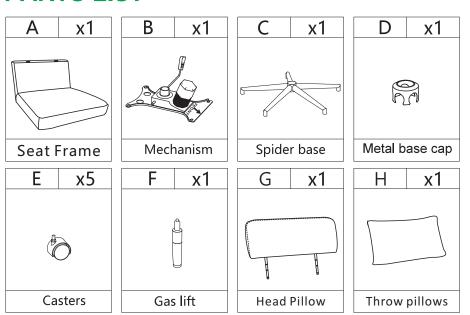

from us. Pop up your life by our furniture piece!





**ITEM NO.OFM1235** 

#### NOTE:

This brochure contains IMPORTANT safty info. Please read and keep for future reference.

### MAINTAINANCE AND WARNING

- 1. Keep furniture away from heat sources.
- 2.Do not clean furniture with harsh cleaner or polishes.Do not use detergents,solvents,abrasives,spray packs or leather cleaner. Use non-color mild soa with warm water to clean spills(Mix 1:10 soap to water).
- 3.Do not place furniture under direct sunlight,material will possibly fade over time.
- 4.Do not use on site dry cleaning machine. Children should not climb or jump on the furniture.
- 5.Do not write on furniture that is not protected by a padded barrier.
- 6. Not for commercial use, only for residential use.



#### **PARTS LIST**



### HARDWARE LIST



### HARDWARE SPARE LIST







STEP-1



# **ASSEMBLY INSTRUCTIONS**

STEP-2



#### STEP-3



# **ASSEMBLY INSTRUCTIONS**

STEP-4

Ø6x20mm

M6



Flat washer

Spring washer

### STEP-5



# **ASSEMBLY INSTRUCTIONS**

STEP-6





# **ASSEMBLY INSTRUCTIONS**

#### STEP 8



To adjust the headrest downwards,

hold down this button with both hands and

then press down on the headrest



STEP 9





# **ASSEMBLY INSTRUCTIONS**

STEP 10





# **ASSEMBLY INSTRUCTIONS**

STEP-12



Assembly completed.