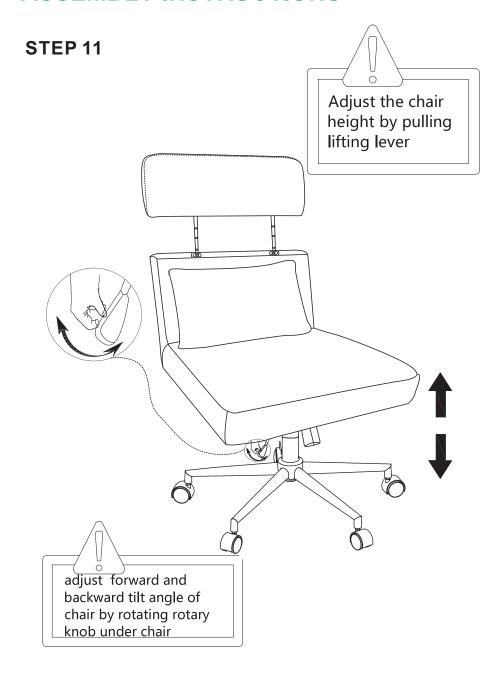

- 3.Do not place furniture under direct sunlight,material will possibly fade over time.
- 4.Do not use on site dry cleaning machine. Children should not climb or jump on the furniture.
- 5.Do not write on furniture that is not protected by a padded barrier.
- 6. Not for commercial use, only for residential use.



#### **PARTS LIST**



### HARDWARE LIST



### HARDWARE SPARE LIST







STEP-1



# **ASSEMBLY INSTRUCTIONS**

STEP-2



#### STEP-3



# **ASSEMBLY INSTRUCTIONS**

STEP-4

Ø6x20mm

M6



Flat washer

Spring washer

### STEP-5



# **ASSEMBLY INSTRUCTIONS**

STEP-6





# **ASSEMBLY INSTRUCTIONS**

#### STEP 8



To adjust the headrest downwards,

hold down this button with both hands and

then press down on the headrest



STEP 9





# **ASSEMBLY INSTRUCTIONS**

STEP 10





# **ASSEMBLY INSTRUCTIONS**

STEP-12



Assembly completed.