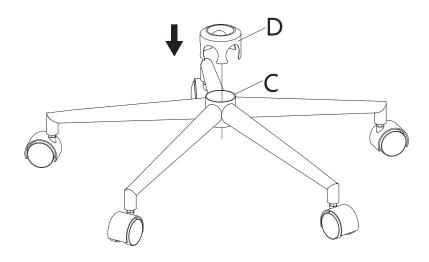

#### STEP-3

# **ASSEMBLY INSTRUCTIONS**

STEP-4

Ø6x20mm

M6

Flat washer

Spring washer