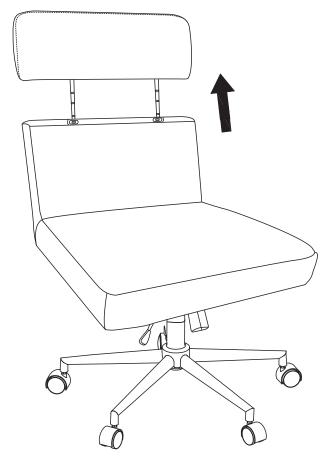

#### STEP 8

To adjust the headrest downwards,

hold down this button with both hands and

then press down on the headrest

STEP 9