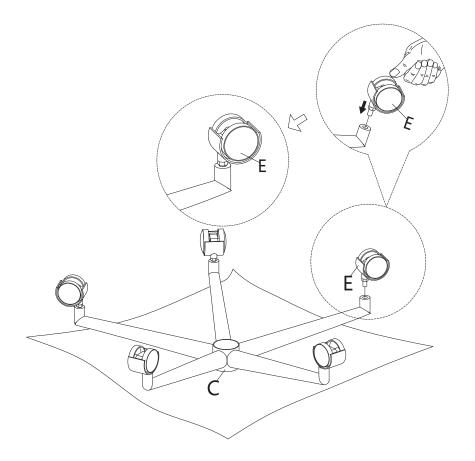

NO.OFM1235** 

#### NOTE:

This brochure contains IMPORTANT safty info. Please read and keep for future reference.

### MAINTAINANCE AND WARNING

- 1. Keep furniture away from heat sources.
- 2.Do not clean furniture with harsh cleaner or polishes.Do not use detergents,solvents,abrasives,spray packs or leather cleaner. Use non-color mild soa with warm water to clean spills(Mix 1:10 soap to water).
- 3.Do not place furniture under direct sunlight,material will possibly fade over time.
- 4.Do not use on site dry cleaning machine. Children should not climb or jump on the furniture.
- 5.Do not write on furniture that is not protected by a padded barrier.
- 6. Not for commercial use, only for residential use.



#### **PARTS LIST**



### HARDWARE LIST



### HARDWARE SPARE LIST







STEP-1



# **ASSEMBLY INSTRUCTIONS**

STEP-2



#### STEP-3



# **ASSEMBLY INSTRUCTIONS**

STEP-4

Ø6x20mm

M6



Flat washer

Spring washer

### STEP-5



# **ASSEMBLY INSTRUCTIONS**

STEP-6





# **ASSEMBLY INSTRUCTIONS**

#### STEP 8



To adjust the headrest downwards,

hold down this button with both hands and

then press down on the headrest



STEP 9





# **ASSEMBLY INSTRUCTIONS**

STEP 10





# **ASSEMBLY INSTRUCTIONS**

STEP-12



Assembly completed.