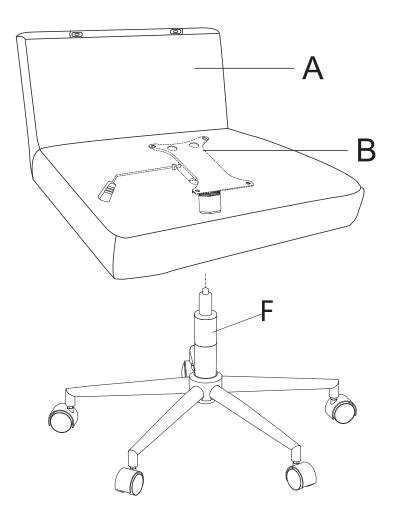

1. Keep furniture away from heat sources.
- 2.Do not clean furniture with harsh cleaner or polishes.Do not use detergents,solvents,abrasives,spray packs or leather cleaner. Use non-color mild soa with warm water to clean spills(Mix 1:10 soap to water).
- 3.Do not place furniture under direct sunlight,material will possibly fade over time.
- 4.Do not use on site dry cleaning machine. Children should not climb or jump on the furniture.
- 5.Do not write on furniture that is not protected by a padded barrier.
- 6. Not for commercial use, only for residential use.



#### **PARTS LIST**



### HARDWARE LIST



### HARDWARE SPARE LIST







STEP-1



# **ASSEMBLY INSTRUCTIONS**

STEP-2



#### STEP-3



# **ASSEMBLY INSTRUCTIONS**

STEP-4

Ø6x20mm

M6



Flat washer

Spring washer

### STEP-5



# **ASSEMBLY INSTRUCTIONS**

STEP-6





# **ASSEMBLY INSTRUCTIONS**

#### STEP 8



To adjust the headrest downwards,

hold down this button with both hands and

then press down on the headrest



STEP 9





# **ASSEMBLY INSTRUCTIONS**

STEP 10





# **ASSEMBLY INSTRUCTIONS**

STEP-12



Assembly completed.