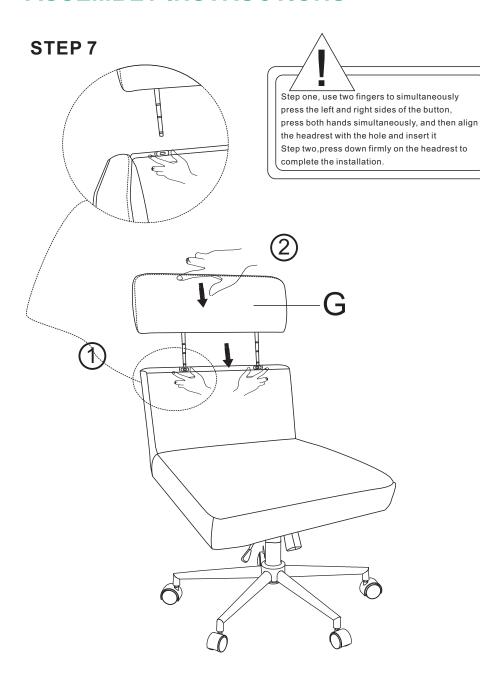

- 2.Do not clean furniture with harsh cleaner or polishes.Do not use detergents,solvents,abrasives,spray packs or leather cleaner. Use non-color mild soa with warm water to clean spills(Mix 1:10 soap to water).
- 3.Do not place furniture under direct sunlight,material will possibly fade over time.
- 4.Do not use on site dry cleaning machine. Children should not climb or jump on the furniture.
- 5.Do not write on furniture that is not protected by a padded barrier.
- 6. Not for commercial use, only for residential use.



#### **PARTS LIST**



### HARDWARE LIST



### HARDWARE SPARE LIST







STEP-1



# **ASSEMBLY INSTRUCTIONS**

STEP-2



#### STEP-3



# **ASSEMBLY INSTRUCTIONS**

STEP-4

Ø6x20mm

M6



Flat washer

Spring washer

### STEP-5



# **ASSEMBLY INSTRUCTIONS**

STEP-6





# **ASSEMBLY INSTRUCTIONS**

#### STEP 8



To adjust the headrest downwards,

hold down this button with both hands and

then press down on the headrest



STEP 9





# **ASSEMBLY INSTRUCTIONS**

STEP 10





# **ASSEMBLY INSTRUCTIONS**

STEP-12



Assembly completed.