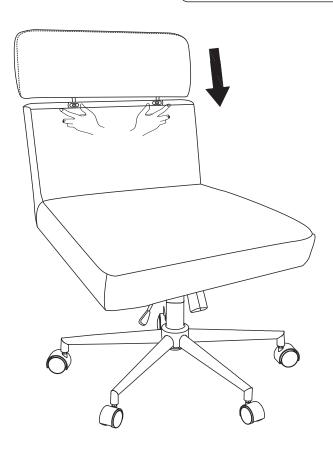

th warm water to clean spills(Mix 1:10 soap to water).
- 3.Do not place furniture under direct sunlight,material will possibly fade over time.
- 4.Do not use on site dry cleaning machine. Children should not climb or jump on the furniture.
- 5.Do not write on furniture that is not protected by a padded barrier.
- 6. Not for commercial use, only for residential use.



#### **PARTS LIST**



### HARDWARE LIST



### HARDWARE SPARE LIST







STEP-1



# **ASSEMBLY INSTRUCTIONS**

STEP-2



#### STEP-3



# **ASSEMBLY INSTRUCTIONS**

STEP-4

Ø6x20mm

M6



Flat washer

Spring washer

### STEP-5



# **ASSEMBLY INSTRUCTIONS**

STEP-6





# **ASSEMBLY INSTRUCTIONS**

#### STEP 8



To adjust the headrest downwards,

hold down this button with both hands and

then press down on the headrest



STEP 9





# **ASSEMBLY INSTRUCTIONS**

STEP 10





# **ASSEMBLY INSTRUCTIONS**

STEP-12



Assembly completed.