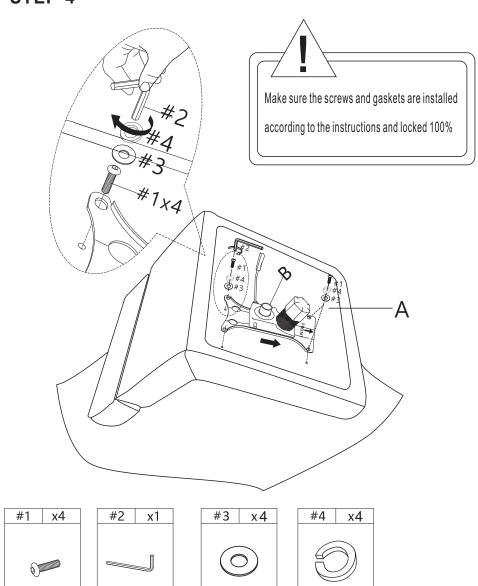

ference.

### MAINTAINANCE AND WARNING

- 1. Keep furniture away from heat sources.
- 2.Do not clean furniture with harsh cleaner or polishes.Do not use detergents,solvents,abrasives,spray packs or leather cleaner. Use non-color mild soa with warm water to clean spills(Mix 1:10 soap to water).
- 3.Do not place furniture under direct sunlight,material will possibly fade over time.
- 4.Do not use on site dry cleaning machine. Children should not climb or jump on the furniture.
- 5.Do not write on furniture that is not protected by a padded barrier.
- 6. Not for commercial use, only for residential use.



#### **PARTS LIST**



### HARDWARE LIST



### HARDWARE SPARE LIST







STEP-1



# **ASSEMBLY INSTRUCTIONS**

STEP-2



#### STEP-3



# **ASSEMBLY INSTRUCTIONS**

STEP-4

Ø6x20mm

M6



Flat washer

Spring washer

### STEP-5



# **ASSEMBLY INSTRUCTIONS**

STEP-6





# **ASSEMBLY INSTRUCTIONS**

#### STEP 8



To adjust the headrest downwards,

hold down this button with both hands and

then press down on the headrest



STEP 9





# **ASSEMBLY INSTRUCTIONS**

STEP 10





# **ASSEMBLY INSTRUCTIONS**

STEP-12



Assembly completed.