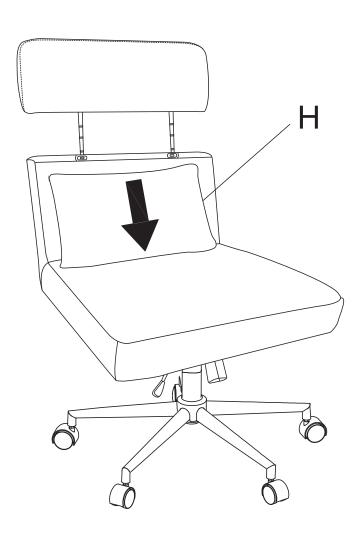

#### STEP 8

To adjust the headrest downwards,

hold down this button with both hands and

then press down on the headrest

STEP 9