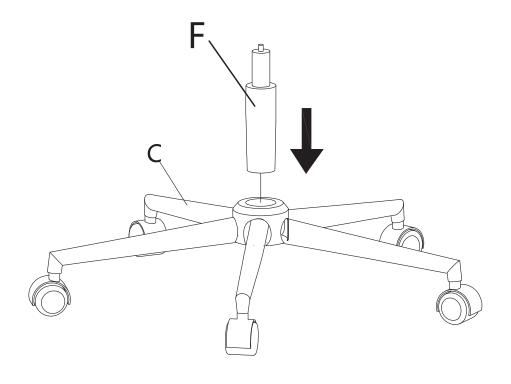

RTANT safty info. Please read and keep for future reference.

### MAINTAINANCE AND WARNING

- 1. Keep furniture away from heat sources.
- 2.Do not clean furniture with harsh cleaner or polishes.Do not use detergents,solvents,abrasives,spray packs or leather cleaner. Use non-color mild soa with warm water to clean spills(Mix 1:10 soap to water).
- 3.Do not place furniture under direct sunlight,material will possibly fade over time.
- 4.Do not use on site dry cleaning machine. Children should not climb or jump on the furniture.
- 5.Do not write on furniture that is not protected by a padded barrier.
- 6. Not for commercial use, only for residential use.



#### **PARTS LIST**



### HARDWARE LIST



### HARDWARE SPARE LIST







STEP-1



# **ASSEMBLY INSTRUCTIONS**

STEP-2



#### STEP-3



# **ASSEMBLY INSTRUCTIONS**

STEP-4

Ø6x20mm

M6



Flat washer

Spring washer

### STEP-5



# **ASSEMBLY INSTRUCTIONS**

STEP-6





# **ASSEMBLY INSTRUCTIONS**

#### STEP 8



To adjust the headrest downwards,

hold down this button with both hands and

then press down on the headrest



STEP 9





# **ASSEMBLY INSTRUCTIONS**

STEP 10





# **ASSEMBLY INSTRUCTIONS**

STEP-12



Assembly completed.