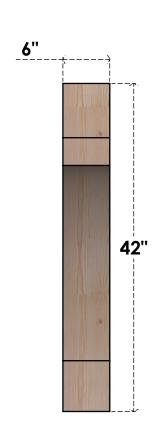

## BRC06X42X42MRC00RDF

6"W X 42"D X 42"H MERCED ROUGH SAWN BRACE, DOUGLAS FIR

SIDE

## **FRONT**

**EKENA MILLWORK** 2300 WEST MAIN ST. CLARKSVILLE, TX 75426 TOLL FREE: 866-607-0453 WWW.EKENAMILLWORK.COM