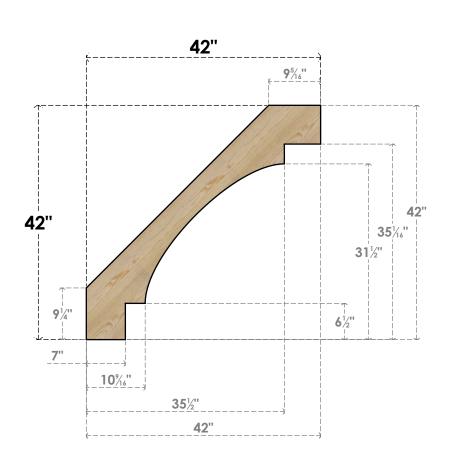

## BRC06X42X42MRC00RDF

6"W X 42"D X 42"H MERCED ROUGH SAWN BRACE, DOUGLAS FIR

SIDE