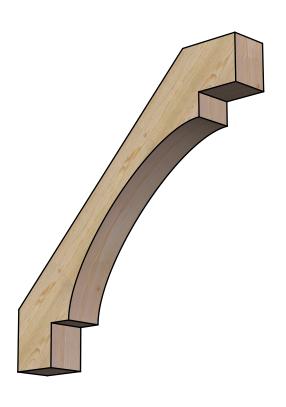

## BRC06X42X42MRC00RDF

6"W X 42"D X 42"H MERCED ROUGH SAWN BRACE, DOUGLAS FIR

SIDE