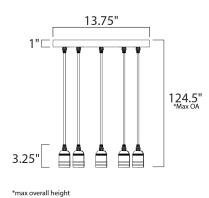

#### **MEASUREMENTS**

HANGING WEIGHT

DIMENSION : 13.75" L x 13.75" W x 3.25" H

MAX OAH : 124.5" OAH

CANOPY : 13.75" W x 1" H x 13.75" L : 4.84 lb

WIRE LENGTH : 120"

LAMPING

INPUT VOLTAGE