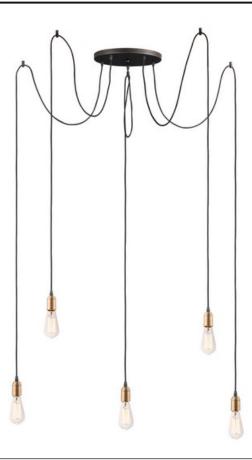

## PRODUCT DESCRIPTION

Cords of Black fabric support metal sockets finished in a natural Antique Brass allow you to create unique and fun lighting. All except the single pendant are supplied with hangers that attach to the ceiling to allow you to swag each socket. There are a number of optional bulbs to choose from.