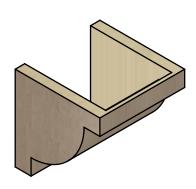

#### ITEM NUMBER: CORU09X09X09ALPRCPR

9"W X 9"D X 9"H SERIES 1 WIDE ALPINE ROUGH CEDAR TIMBERTHANE FAUX WOOD CORBEL, PRIMED

# **ISOMETRIC**

**EKENA MILLWORK** 2300 WEST MAIN ST. CLARKSVILLE, TX 75426 TOLL FREE: 866-607-0453 WWW.EKENAMILLWORK.COM

**GENERATED DATE: 02/08/2023** 

- 1. INSTALLATION TO BE COMPLETED IN ACCORDANCE WITH MANUFACTURER'S SPECIFICATIONS.