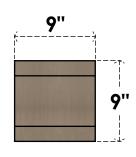

#### ITEM NUMBER: CORU09X09X09ALPRCPR

9"W X 9"D X 9"H SERIES 1 WIDE ALPINE ROUGH CEDAR TIMBERTHANE FAUX WOOD CORBEL, PRIMED

# **FRONT PROFILE**