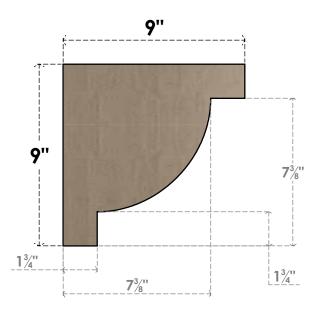

#### ITEM NUMBER: CORU09X09X09ALPRCPR

9"W X 9"D X 9"H SERIES 1 WIDE ALPINE ROUGH CEDAR TIMBERTHANE FAUX WOOD CORBEL, PRIMED

### **SIDE PROFILE**