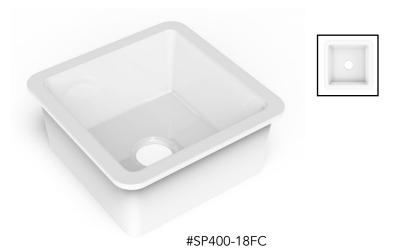

#### Model #SP400-18FC 18" x 17.7" x 9"

#### **Features**

- + The Eden is crafted from highly durable fireclay material and creates the time-honored look of a classic kitchen sink while offering the functionality for busy modern homes.
- + The Eden is designed to bring beauty to small spaces like bar/prep areas, laundry rooms, tiny living spaces, and more.
- + Sinkology's SureFire® finish is applied to our AMPLIFY Collection of fireclay sinks to lock in durability and provide an additional layer of protection.
- + Sinkology's fireclay kitchen sinks are guaranteed not to chip, crack, stain or rust with proper indoor use.
- + The Eden single bowl, fireclay farmhouse kitchen sink comes backed with the Sinkology Everyday Promise lifetime warranty.
- + As an undermount sink, the Eden is handcrafted to install below counter level to create a seamless surface for visually clean lines and easy counter wipe-downs.