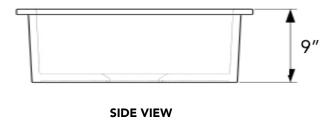

#### **Technical Specifications**

- + Outer 18" x 18.1" x 9"
- + Inner 15" x 15.15" x 8"
- + Weight 30 lbs
- + Drain 3.5" diameter