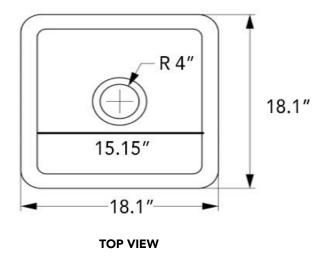

#### **Technical Specifications**

- + Outer 18" x 18.1" x 9"
- + Inner 15" x 15.15" x 8"
- + Weight 30 lbs
- + Drain 3.5" diameter