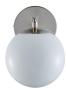

## Aidan Single Sconce, Brushed Nickel with Glossy Frosted Glass

|   | SKU               | HZ00007195 |                      |                              |                                           |      |
|---|-------------------|------------|----------------------|------------------------------|-------------------------------------------|------|
|   | Dimensions        |            | Materials            |                              | Light Source                              |      |
| Α | Overall Height    | 9.05"      | Shade Material       | Glass                        | Required Bulb Base Type                   | E12  |
| В | Overall Width     | 5.9"       | Shade Finish         | Frosted                      | Required No. Of Bulbs                     | 1    |
| С | Overall Depth     | 9.25"      |                      |                              | Maximum Wattage                           | 60W  |
|   | Overall Weight    | 1.6 lbs    | Location of Material | Back plate and light fitting | Dimmable                                  | Yes  |
|   |                   |            | Material             | Iron                         |                                           |      |
|   | Shade Height      | 5.9"       | Finish               | Brushed Nickel               | Installation                              |      |
|   | Shade Width       | 5.9"       |                      |                              | UL/ETL Listed Yes/No                      | Yes  |
|   | Shade Depth       | 5.9"       | Location of Material | Not Applicable               | Usage Rating (Dry, Wet, Damp)             | Damp |
|   |                   |            | Material             | Not Applicable               | Assembly Required                         | Yes  |
|   | Wall Plate Height | 4.72"      | Finish               | Not Applicable               | Professional Installation Required Yes/No | Yes  |
|   | Wall Plate Width  | 4.72"      |                      |                              | Hardwired Yes/No                          | Yes  |
|   | Wall Plate Depth  | 0.78"      | Location of Material | Not Applicable               | Hanging Orientation                       | Both |
|   |                   |            | Material             | Not Applicable               |                                           |      |
|   |                   |            | Finish               | Not Applicable               |                                           |      |