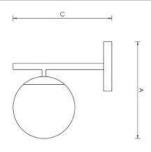

## Aidan Single Sconce, Brushed Nickel with Glossy Frosted Glass

|   | SKU               | HZ00007195 |                      |                              |                                           |      |
|---|-------------------|------------|----------------------|------------------------------|-------------------------------------------|------|
|   | Dimensions        |            | Materials            |                              | Light Source                              |      |
| Α | Overall Height    | 9.05"      | Shade Material       | Glass                        | Required Bulb Base Type                   | E12  |
| В | Overall Width     | 5.9"       | Shade Finish         | Frosted                      | Required No. Of Bulbs                     | 1    |
| С | Overall Depth     | 9.25"      |                      |                              | Maximum Wattage                           | 60W  |
|   | Overall Weight    | 1.6 lbs    | Location of Material | Back plate and light fitting | Dimmable                                  | Yes  |
|   |                   |            | Material             | Iron                         |                                           |      |
|   | Shade Height      | 5.9"       | Finish               | Brushed Nickel               | Installation                              |      |
|   | Shade Width       | 5.9"       |                      |                              | UL/ETL Listed Yes/No                      | Yes  |
|   | Shade Depth       | 5.9"       | Location of Material | Not Applicable               | Usage Rating (Dry, Wet, Damp)             | Damp |
|   |                   |            | Material             | Not Applicable               | Assembly Required                         | Yes  |
|   | Wall Plate Height | 4.72"      | Finish               | Not Applicable               | Professional Installation Required Yes/No | Yes  |
|   | Wall Plate Width  | 4.72"      |                      |                              | Hardwired Yes/No                          | Yes  |
|   | Wall Plate Depth  | 0.78"      | Location of Material | Not Applicable               | Hanging Orientation                       | Both |
|   |                   |            | Material             | Not Applicable               |                                           |      |
|   |                   |            | Finish               | Not Applicable               |                                           |      |