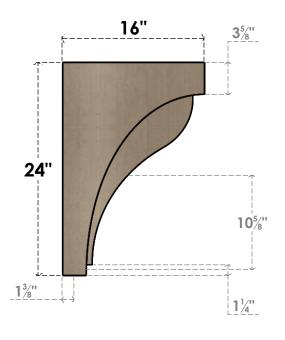

# **FRONT PROFILE**

## ITEM NUMBER: CORU08X16X24HELRCPR

8"W X 16"D X 24"H SERIES 2 CLASSIC HELENA ROUGH CEDAR TIMBERTHANE FAUX WOOD CORBEL, PRIMED