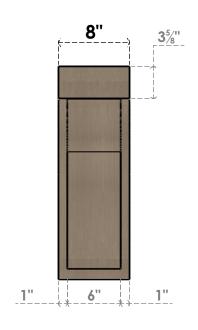

## SIDE PROFILE

## ITEM NUMBER: CORU08X16X24HELRCPR

8"W X 16"D X 24"H SERIES 2 CLASSIC HELENA ROUGH CEDAR TIMBERTHANE FAUX WOOD CORBEL, PRIMED