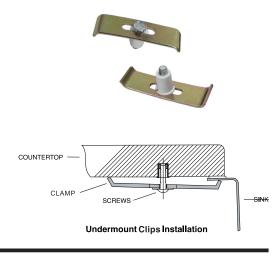

# **Specifications**

| Model   | Depth- | Drain     |
|---------|--------|-----------|
| Number  | Inches | Placement |
| KH-2318 | 9 7/8" | Back      |

## SINK DESCRIPTION

- 1800 Series double bowl under-mount sink
- 18 gauge stainless steel, Brushed finish
- Back drain location
- Mounting brackets included, other standard mounting hardware and silicone sealant not system

## **CUT OUT DIMENSIONS**

Template included - template number KH-2318

#### **STANDARDS**

 Third party certified by IAPMO to meet ASME A112.19.3 and all applicable specifications referenced therein

#### WARRANTY

 Limited lifetime warranty against material or manufacturing defects to the original consumer purchaser

# CRITICAL DIMENSIONS

(DO NOT SCALE)



# **Installation Detail**