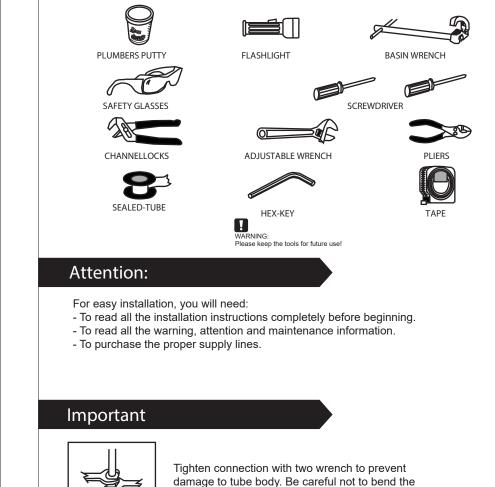

### Helpful Information

#### Tools:

Gather the necessary tools as shown below to complete the installation of this faucet. Some may not be needed depending on the model of faucet you are installing. Check with your local hardware store on the requirements of your installation situation.

damage to tube body. Be careful not to ber stem as this will void the product warranty.