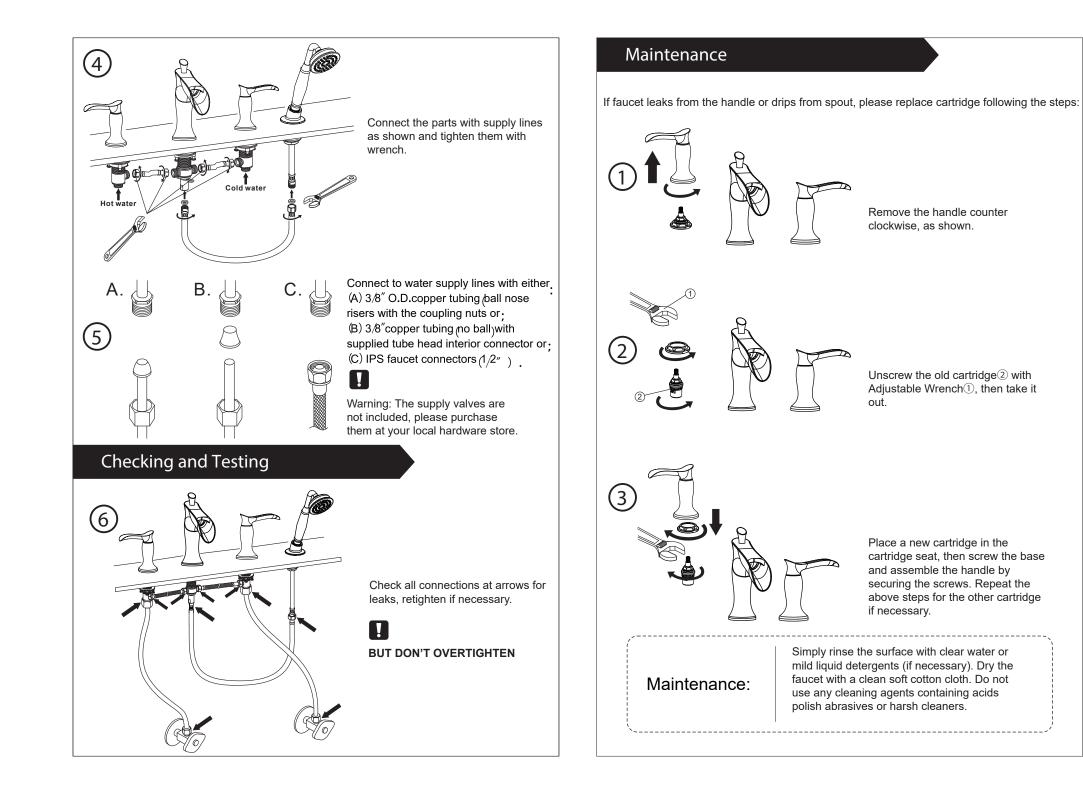

# Faucet Installation Disassemble the parts as shown. $\bigcirc$ Position the parts as shown and secure each part with respective tools. $\bigcirc$ $\bigcirc$ $\bigcirc$ 3 O-ring Position the hand shower and secure it with fixing kit. Caution: DON'T FORGET THE **O-RING BETWEEN THE HAND** SHOWER AND HOSE.

#### Cleaning and care

Daily cleaning and care are required in order to keep the product shining and working properly.

- **1.** Clean it with water and dry it with soft cloth.
- 2. Clean the product with gentle liquid or glass cleaner.
- **3.** Don't use acid cleaner.
- 4. Don't clean with abrasive material, abrasive paper or knife.