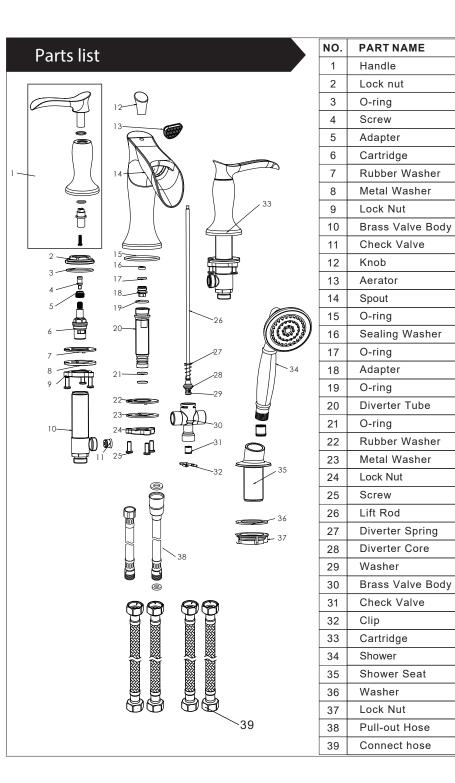

# Faucet Installation Disassemble the parts as shown. $\bigcirc$ Position the parts as shown and secure each part with respective tools. $\bigcirc$ $\bigcirc$ $\bigcirc$ 3 O-ring Position the hand shower and secure it with fixing kit. Caution: DON'T FORGET THE **O-RING BETWEEN THE HAND** SHOWER AND HOSE.