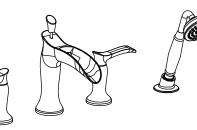

## Eleganzia

Two Handle Roman Tub Bathroom Faucet

#### STANDARDS

- ASME A112.18.1/CSA B125.1
- ASME A112.18.2/CSA B125.2
- LISTED IAPMO/cUPC



J N S

### Flow Rate Chart



### Helpful Information

#### Tools:

Gather the necessary tools as shown below to complete the installation of this faucet. Some may not be needed depending on the model of faucet you are installing. Check with your local hardware store on the requirements of your installation situation.



damage to tube body. Be careful not to ber stem as this will void the product warranty.



# Faucet Installation Disassemble the parts as shown. $\bigcirc$ Position the parts as shown and secure each part with respective tools. $\bigcirc$ $\bigcirc$ $\bigcirc$ 3 O-ring Position the hand shower and secure it with fixing kit. Caution: DON'T FORGET THE **O-RING BETWEEN THE HAND** SHOWER AND HOSE.



#### Cleaning and care

Daily cleaning and care are required in order to ke