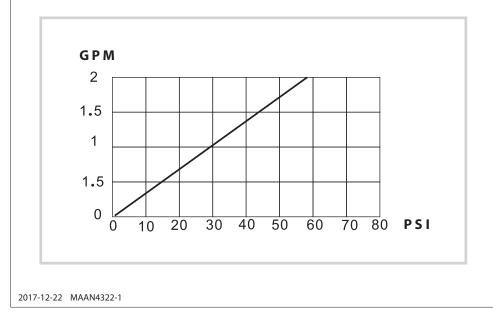

## Eleganzia

Two Handle Roman Tub Bathroom Faucet

#### STANDARDS

- ASME A112.18.1/CSA B125.1
- ASME A112.18.2/CSA B125.2
- LISTED IAPMO/cUPC



J N S

### Flow Rate Chart



### Helpful Information

#### Tools:

Gather the necessary tools as shown below to complete the installation of this faucet. Some may not be needed depending on the model of faucet you are installing. Check with your local hardware store on the requirements of your installation situation.



damage to tube body. Be careful not to ber stem as this will void the product warranty.



# Faucet Installation Disassemble the parts as shown. $\bigcirc$ Position the parts as shown and secure each part with respective tools. $\bigcirc$ $\bigcirc$ $\bigcirc$ 3 O-ring Position the hand shower and secure it with fixing kit. Caution: DON'T FORGET THE **O-RING BETWEEN THE HAND** SHOWER AND HOSE.



#### Cleaning and care

Daily cleaning and care are required in order to keep the product shining and wor