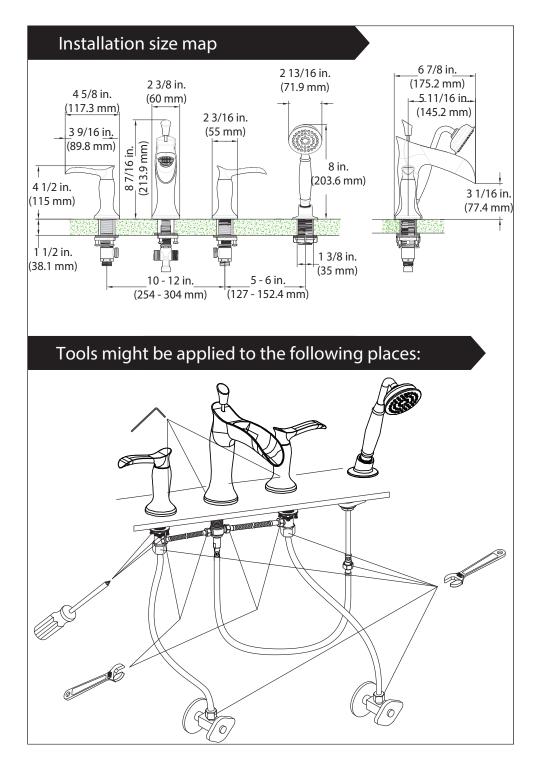

# Faucet Installation Disassemble the parts as shown. $\bigcirc$ Position the parts as shown and secure each part with respective tools. $\bigcirc$ $\bigcirc$ $\bigcirc$ 3 O-ring Position the hand shower and secure it with fixing kit. Caution: DON'T FORGET THE **O-RING BETWEEN THE HAND** SHOWER AND HOSE.