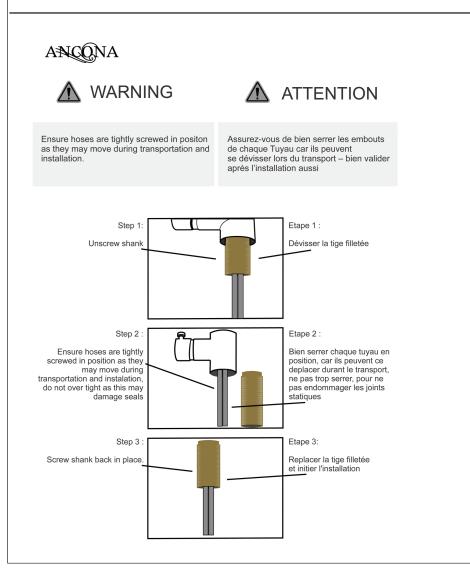

damage to tube body. Be careful not to ber stem as this will void the product warranty.