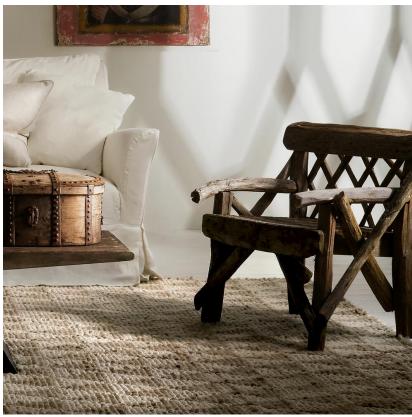

### Moda

Rug

Handwoven geometric rug

This handwoven wool rug incorporates a soft loop pile weave, bold geometric pattern in a versatile color palette of cream and beige, making it a perfect choice for comfort and style.