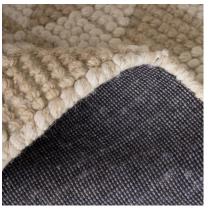

### Moda

Rug

Handwoven geometric rug

This handwoven wool rug incorporates a soft loop pile weave, bold geometric pattern in a versatile color palette of cream and beige, making it a perfect choice for comfort and style.

### 8' x 10' Specification

Product Code: RUG0087

Composition: Surface: 80% Wool Backing: 20%

Cotton

Product Height: 1.5 (cm)
Product Width: 305 (cm)
Product Depth: 244 (cm)
Weight: 27 (kg)
Collection: Origin
CBM: 0.161
Packed Weight: 32 (kg)