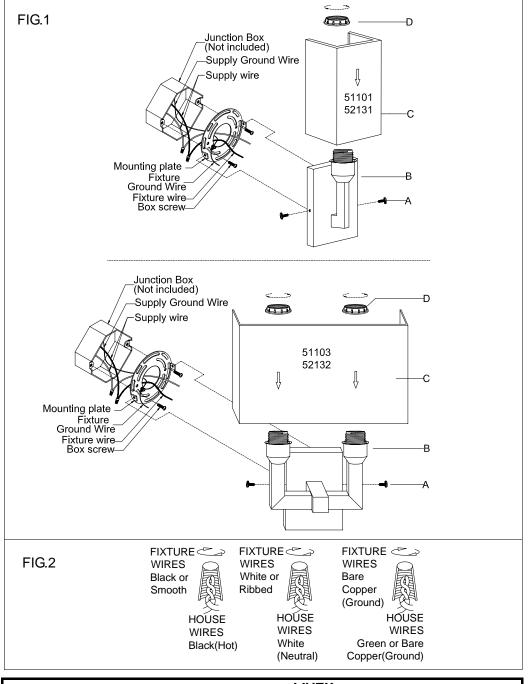

#### 51101 51103 52131 52132

- **♦** WARNING! SHUT POWER OFF AT FUSE OR CIRCUIT BREAKER.
- ◆ ATTENTION! COUPER LE COURANT AU FUSIBLE OU UN DISJONCTEUR.

## **ASSEMBLING THE FIXTURE (Fig.1)**

- 1. Disconnect power at main electrical panel before installation. Remove old fixture and all hardware from Junction Box.
- 2. Attach the mounting plate to the junction box using two junction box screws as shown. The side of the mounting plate marked "GND" must face out. **The junction box is not included.**
- 3. Guide fixture wires through hole in center of mounting plate.
- 4. Follow wiring instructions carefully (see fig.2)
- 5. Attach the shade(C) insert the lamp holder, lock it securely with the check ring(D).
- 6. Install the light bulbs in accordance with the fixture's specifications.

  NOTE: DO NOT EXCEED THE MAXIMUM WATTAGE RATING!
- 7. Attach the lamp body (B) onto the mounting plate, aligning the back plate holes with screw hole of the mounting plate on side, then lock it securely with mounting screw(A).

### **CONNECTING THE WIRES (Fig.2)**

- 1. Connect the electrical wires as follows. Connect the Black wire from the fixture to the black house (hot) Wire. Connect the white wire from the fixture to the white (neutral) house wire. Make sure all wire nuts are secured. You may wrap the connections with electrical tape. If your outlet box has a ground wire (green or bare copper) connect fixture's ground wire to it. Otherwise attach the bare copper fixture wire to the green ground screw on the mounting plate.
- 2. Tuck the wire connections neatly into the wall junction box. Your installation is now complete Return power to the junction box and test the fixture.