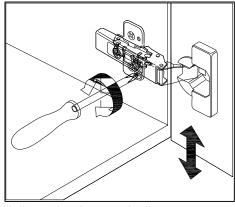

# DOOR ADJUSTMENT

Adjusts the door vertically

Adjusts the door horizontally

Adjusts the door forward and backwards