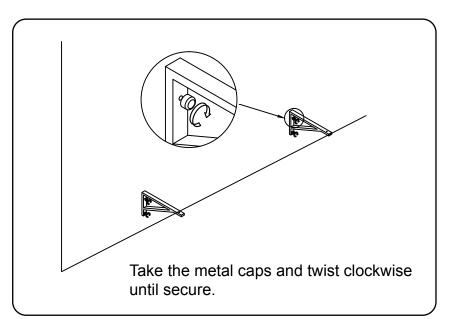

t any missing items to your local dealer immediately.

Protect all surfaces from sharp objects, high heat sources, direct prolonged sunlight and chemical hazards.

# Professional installation is recommended.



# **PARTS LIST** (may differ depending on purchase)

















www.virtuusa.com

REV3.19.18



REV3.19.18

# **REQUIRED TOOLS**



#### DRAWER REMOVAL





**SKU:** MD-415



### REMOVAL

- 1. Pull tabs toward center
- 2. Lift and pull drawer out

## **RE-INSTALL**

- 1. Align drawer hole with slider stud
- 2. Push tabs back in to secure

# DOOR ADJUSTMENT



Adjusts the door vertically



Adjusts the door horizontally



Adjusts the door forward and backwards



### **INSTALLATION INSTRUCTIONS**

www.virtuusa.com

SKU: MD-415

REV3.19.18

#### **Bracket Installation**











#### **INSTALLATION INSTRUCTIONS**

www.virtuusa.com

**SKU:** MD-415

REV3.19.18

#### **Cabinet Installation**





### **INSTALLATION INSTRUCTIONS**

www.virtuusa.com

**SKU:** MD-415

REV3.19.18

#### **Shelf Installation**