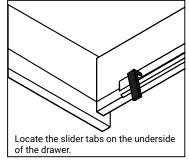

#### DRAWER REMOVAL

**SKU:** MD-415

### REMOVAL

- 1. Pull tabs toward center
- 2. Lift and pull drawer out