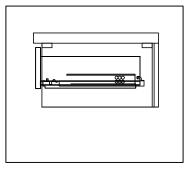

#### DRAWER REMOVAL

**SKU:** MD-415

## **RE-INSTALL**

- 1. Align drawer hole with slider stud
- 2. Push tabs back in to secure