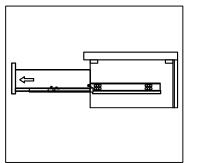

#### DRAWER REMOVAL

**SKU:** MD-415

### REMOVAL

- 1. Pull tabs toward center
- 2. Lift and pull drawer out