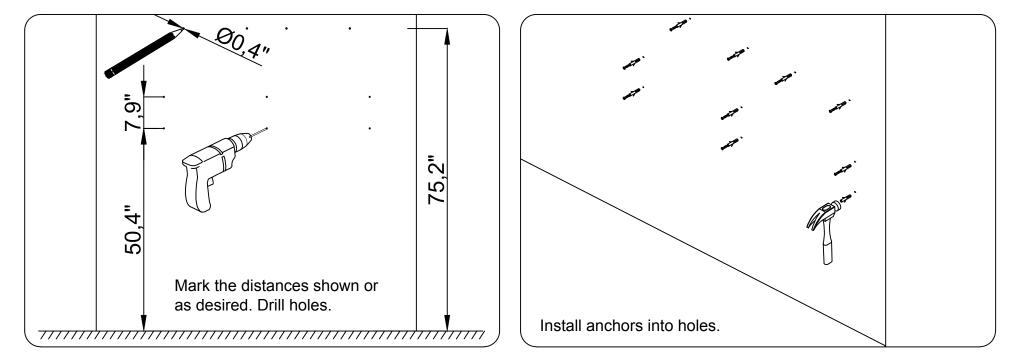

differ depending on purchase)

















www.virtuusa.com

REV3.19.18



REV3.19.18

# **REQUIRED TOOLS**



#### DRAWER REMOVAL





**SKU:** MD-415



### REMOVAL

- 1. Pull tabs toward center
- 2. Lift and pull drawer out

## **RE-INSTALL**

- 1. Align drawer hole with slider stud
- 2. Push tabs back in to secure

# DOOR ADJUSTMENT



Adjusts the door vertically



Adjusts the door horizontally



Adjusts the door forward and backwards



### **INSTALLATION INSTRUCTIONS**

www.virtuusa.com

SKU: MD-415

REV3.19.18

#### **Bracket Installation**











#### **INSTALLATION INSTRUCTIONS**

www.virtuusa.com

**SKU:** MD-415

REV3.19.18

#### **Cabinet Installation**





### **INSTALLATION INSTRUCTIONS**

www.virtuusa.com

**SKU:** MD-415

REV3.19.18

#### **Shelf Installation**