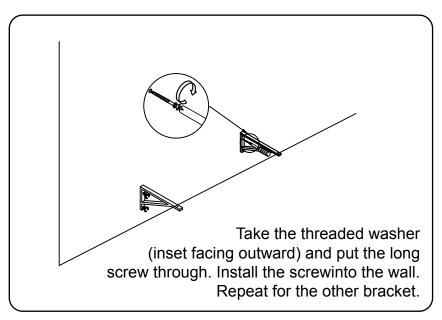

ort any missing items to your local dealer immediately.

Protect all surfaces from sharp objects, high heat sources, direct prolonged sunlight and chemical hazards.

# Professional installation is recommended.



# **PARTS LIST** (may differ depending on purchase)

















www.virtuusa.com

REV3.19.18



REV3.19.18

# **REQUIRED TOOLS**



#### DRAWER REMOVAL





**SKU:** MD-415



### REMOVAL

- 1. Pull tabs toward center
- 2. Lift and pull drawer out

## **RE-INSTALL**

- 1. Align drawer hole with slider stud
- 2. Push tabs back in to secure

# DOOR ADJUSTMENT



Adjusts the door vertically



Adjusts the door horizontally



Adjusts the door forward and backwards



### **INSTALLATION INSTRUCTIONS**

www.virtuusa.com

SKU: MD-415

REV3.19.18

#### **Bracket Installation**











#### **INSTALLATION INSTRUCTIONS**

www.virtuusa.com

**SKU:** MD-415

REV3.19.18

#### **Cabinet Installation**





### **INSTALLATION INSTRUCTIONS**

www.virtuusa.com

**SKU:** MD-415

REV3.19.18

#### **Shelf Installation**