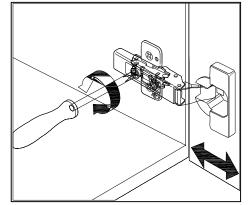

# DOOR ADJUSTMENT

Adjusts the door vertically

Adjusts the door horizontally

Adjusts the door forward and backwards