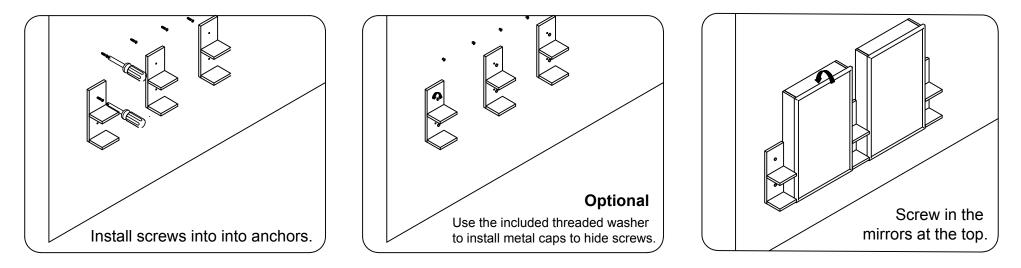

ffer depending on purchase)

















www.virtuusa.com

REV3.19.18



REV3.19.18

# **REQUIRED TOOLS**



#### DRAWER REMOVAL





**SKU:** MD-415



### REMOVAL

- 1. Pull tabs toward center
- 2. Lift and pull drawer out

## **RE-INSTALL**

- 1. Align drawer hole with slider stud
- 2. Push tabs back in to secure

# DOOR ADJUSTMENT



Adjusts the door vertically



Adjusts the door horizontally



Adjusts the door forward and backwards



### **INSTALLATION INSTRUCTIONS**

www.virtuusa.com

SKU: MD-415

REV3.19.18

#### **Bracket Installation**











#### **INSTALLATION INSTRUCTIONS**

www.virtuusa.com

**SKU:** MD-415

REV3.19.18

#### **Cabinet Installation**





### **INSTALLATION INSTRUCTIONS**

www.virtuusa.com

**SKU:** MD-415

REV3.19.18

#### **Shelf Installation**