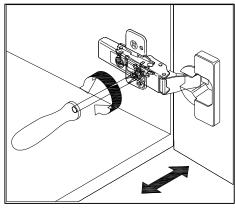

# DOOR ADJUSTMENT

Adjusts the door vertically

Adjusts the door horizontally

Adjusts the door forward and backwards