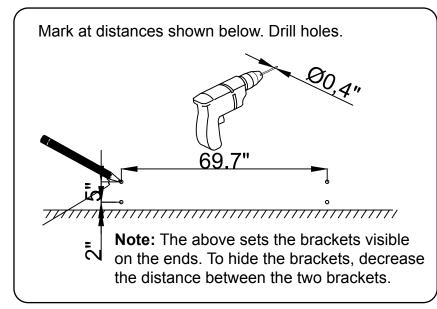

Report any missing items to your local dealer immediately.

Protect all surfaces from sharp objects, high heat sources, direct prolonged sunlight and chemical hazards.

# Professional installation is recommended.



# **PARTS LIST** (may differ depending on purchase)

















www.virtuusa.com

REV3.19.18



REV3.19.18

# **REQUIRED TOOLS**



#### DRAWER REMOVAL





**SKU:** MD-415



### REMOVAL

- 1. Pull tabs toward center
- 2. Lift and pull drawer out

## **RE-INSTALL**

- 1. Align drawer hole with slider stud
- 2. Push tabs back in to secure

# DOOR ADJUSTMENT



Adjusts the door vertically



Adjusts the door horizontally



Adjusts the door forward and backwards



### **INSTALLATION INSTRUCTIONS**

www.virtuusa.com

SKU: MD-415

REV3.19.18

#### **Bracket Installation**











#### **INSTALLATION INSTRUCTIONS**

www.virtuusa.com

**SKU:** MD-415

REV3.19.18

#### **Cabinet Installation**





### **INSTALLATION INSTRUCTIONS**

www.virtuusa.com

**SKU:** MD-415

REV3.19.18

#### **Shelf Installation**