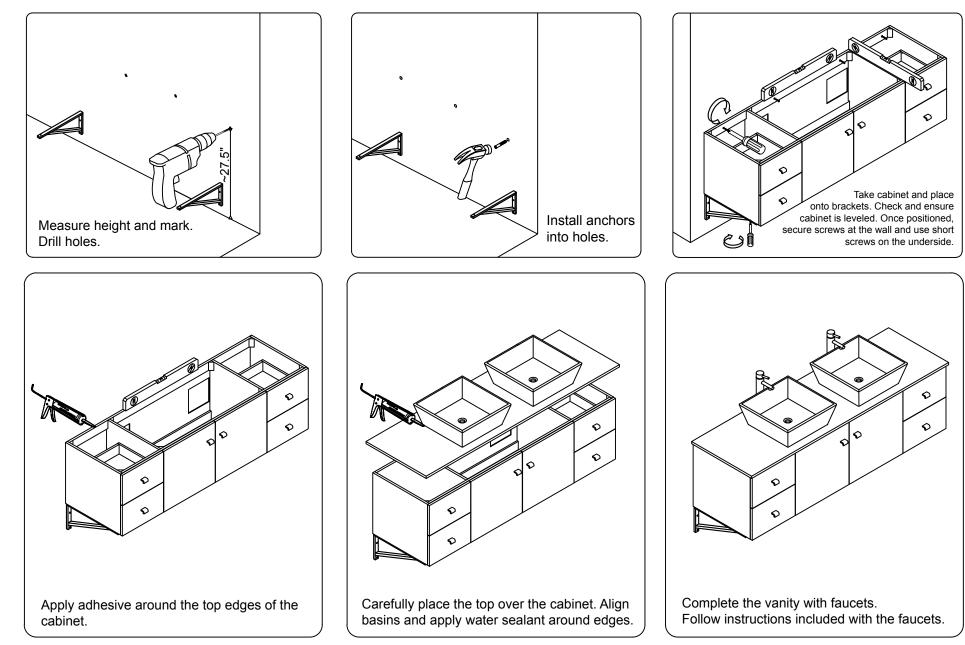

ect prolonged sunlight and chemical hazards.

# Professional installation is recommended.



# **PARTS LIST** (may differ depending on purchase)

















www.virtuusa.com

REV3.19.18



REV3.19.18

# **REQUIRED TOOLS**



#### DRAWER REMOVAL





**SKU:** MD-415



### REMOVAL

- 1. Pull tabs toward center
- 2. Lift and pull drawer out

## **RE-INSTALL**

- 1. Align drawer hole with slider stud
- 2. Push tabs back in to secure

# DOOR ADJUSTMENT



Adjusts the door vertically



Adjusts the door horizontally



Adjusts the door forward and backwards



### **INSTALLATION INSTRUCTIONS**

www.virtuusa.com

SKU: MD-415

REV3.19.18

#### **Bracket Installation**











#### **INSTALLATION INSTRUCTIONS**

www.virtuusa.com

**SKU:** MD-415

REV3.19.18

#### **Cabinet Installation**





### **INSTALLATION INSTRUCTIONS**

www.virtuusa.com

**SKU:** MD-415

REV3.19.18

#### **Shelf Installation**