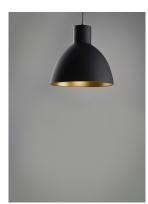

## **PRODUCT DESCRIPTION**

Spun metal shades in various sizes are perfect for budget installations. Available in Black with gold interior and Satin Nickle with white interior, these pendants are very stylish.

## **FINISHES OPTION**

Black / Gold Satin Nickel

MATERIAL Steel

RATINGS cETLus Dry Location