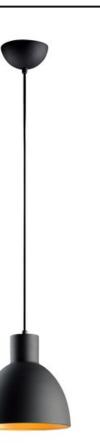

## **PRODUCT DESCRIPTION**

Spun metal shades in various sizes are perfect for budget installations. Available in Black with gold interior and Satin Nickle with white interior, these pendants are very stylish.

## **FINISHES OPTION**

Black / Gold Satin Nickel

MATERIAL Steel

RATINGS cETLus Dry Location