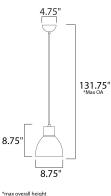

## MEASUREMENTS

DIMENSION

MAX OAH

CANOPY

BULB

HANGING WEIGHT : 2.5 lb

LAMPING INPUT VOLTAGE

- **BULB INCLUDED**
- DIMMABLE :Yes

: 8.75" L x 8.75" W x 8.75" H : 131.75" OAH : 4.75" W x 2.25" H x 4.75" L

:120V

: 1 x 60W Incandescent E26 Medium , 60W Total : (Not Included)