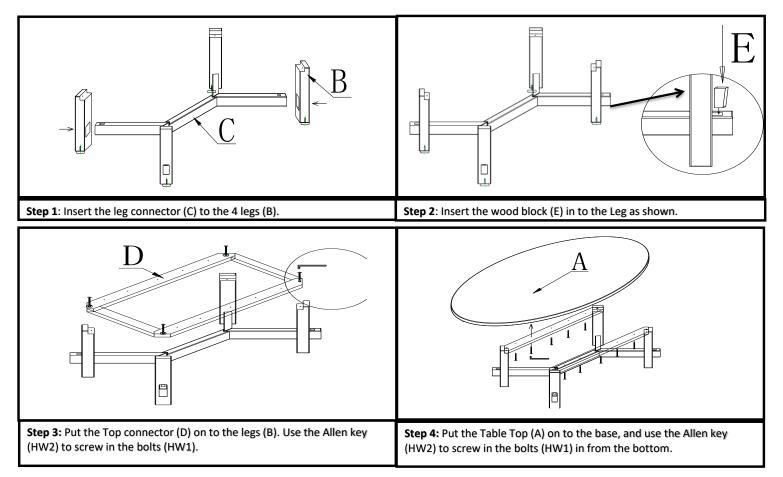

## Part List and Hardware List

| PIECE | DESCRIPTION             | PICTURE      | QUANTITY |
|-------|-------------------------|--------------|----------|
| A     | Table Top               | $\bigcirc$   | 1X       |
| В     | Leg                     |              | 4X       |
| С     | Leg connector           | $\mathbf{i}$ | 1X       |
| D     | Top connector           |              | 1X       |
| E     | Wood block              |              | 4X       |
| HW1   | ALLEN BOLT (6x0.5x35mm) |              | 14X      |
| HW2   | ALLEN KEY               |              | 1X       |