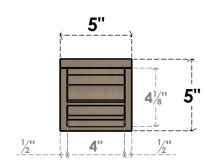

## **FRONT PROFILE**

#### ITEM NUMBER: CORU05X10X05SHERCPR

5"W X 10"D X 5"H SERIES 3 WIDE SHERIDAN ROUGH CEDAR TIMBERTHANE FAUX WOOD CORBEL, PRIMED