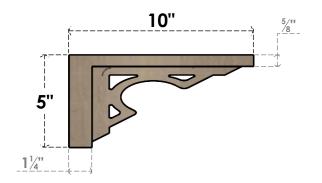

### **SIDE PROFILE**

#### ITEM NUMBER: CORU05X10X05SHERCPR

5"W X 10"D X 5"H SERIES 3 WIDE SHERIDAN ROUGH CEDAR TIMBERTHANE FAUX WOOD CORBEL, PRIMED