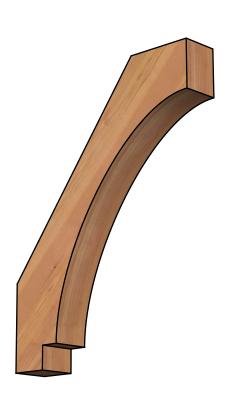

## BRC04X20X26IMP00SWR

3 1/2"W X 20"D X 26"H IMPERIAL SMOOTH BRACE, WESTERN RED CEDAR

SIDE