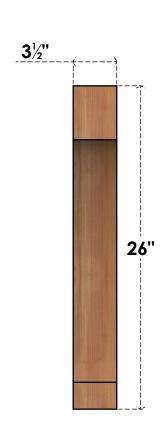

## BRC04X20X26IMP00SWR

3 1/2"W X 20"D X 26"H IMPERIAL SMOOTH BRACE, WESTERN RED CEDAR

SIDE

## **FRONT**

**EKENA MILLWORK** 2300 WEST MAIN ST. CLARKSVILLE, TX 75426 TOLL FREE: 866-607-0453 WWW.EKENAMILLWORK.COM