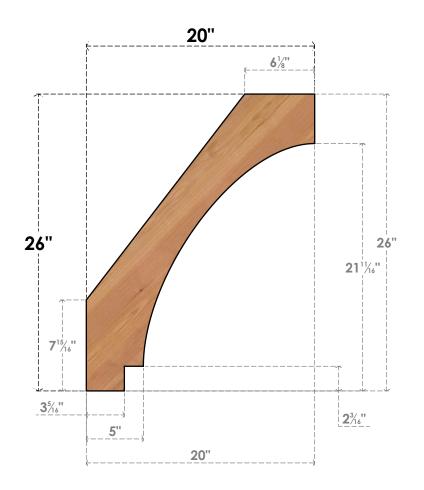

## BRC04X20X26IMP00SWR

3 1/2"W X 20"D X 26"H IMPERIAL SMOOTH BRACE, WESTERN RED CEDAR

SIDE