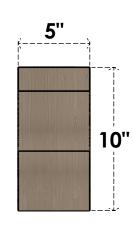

#### ITEM NUMBER: CORU05X10X10GARRCPR

5"W X 10"D X 10"H SERIES 1 CLASSIC GARNER ROUGH CEDAR TIMBERTHANE FAUX WOOD CORBEL, PRIMED

## **FRONT PROFILE**