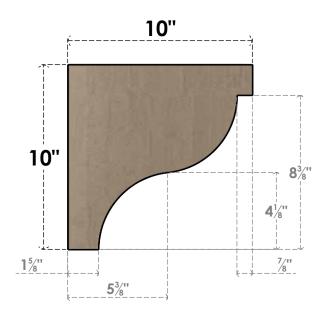

#### ITEM NUMBER: CORU05X10X10GARRCPR

5"W X 10"D X 10"H SERIES 1 CLASSIC GARNER ROUGH CEDAR TIMBERTHANE FAUX WOOD CORBEL, PRIMED

### **SIDE PROFILE**