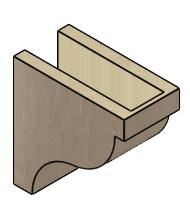

#### ITEM NUMBER: CORU05X10X10GARRCPR

5"W X 10"D X 10"H SERIES 1 CLASSIC GARNER ROUGH CEDAR TIMBERTHANE FAUX WOOD CORBEL, PRIMED

# **ISOMETRIC**

**EKENA MILLWORK** 2300 WEST MAIN ST. CLARKSVILLE, TX 75426 TOLL FREE: 866-607-0453 WWW.EKENAMILLWORK.COM

GENERATED DATE: 01/27/2023

- 1. INSTALLATION TO BE COMPLETED IN ACCORDANCE WITH MANUFACTURER'S SPECIFICATIONS.