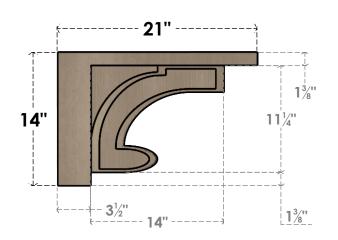

## SIDE PROFILE

## ITEM NUMBER: CORU07X21X14ALMRCPR

7"W X 21"D X 14"H SERIES 3 CLASSIC ALMA ROUGH CEDAR TIMBERTHANE FAUX WOOD CORBEL, PRIMED