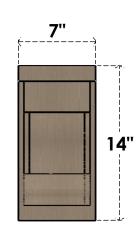

## **FRONT PROFILE**

## ITEM NUMBER: CORU07X21X14ALMRCPR

7"W X 21"D X 14"H SERIES 3 CLASSIC ALMA ROUGH CEDAR TIMBERTHANE FAUX WOOD CORBEL, PRIMED