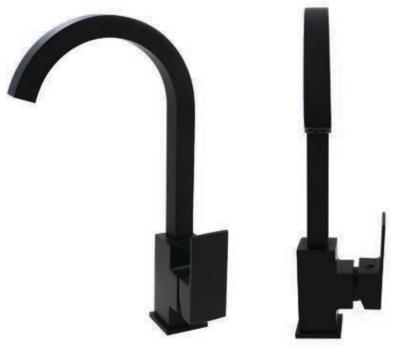

# NKF-H08MB Reid Single Handle Bar Faucet w/ Square Spout, Matte Black

| Requested By:      |  |
|--------------------|--|
| Specific Features: |  |

#### STANDARD SPECIFICATIONS:

- 180-degree pivot
- Solid brass construction
- Matte black finish
- Drip free high pressure ceramic cartridge
- Single hole deck mount installation
- 1.5-inch mounting hole diameter
- AB1953 low lead compliant
- CUPC (ASME A112.18.1-2012/CSA B125.1-12)
- NSF 372/61 and ANSI 61 certified
- ADA compliant