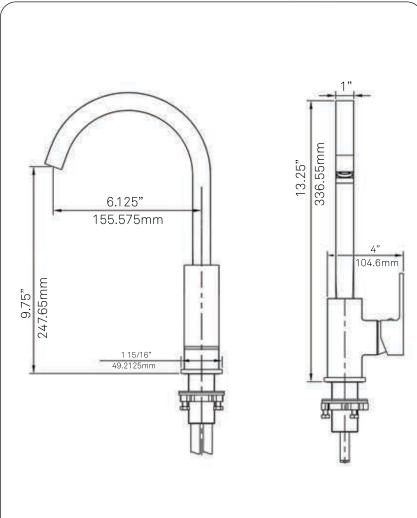

# NKF-H08MB Reid Single Handle Bar Faucet w/ Square Spout, Matte Black

| Requested By:      |  |
|--------------------|--|
| Specific Features: |  |

#### STANDARD SPECIFICATIONS:

- 180-degree pivot
- Solid brass construction
- Matte black finish
- Drip free high pressure ceramic cartridge
- Single hole deck mount installation
- 1.5-inch mounting hole diameter
- AB1953 low lead compliant
- CUPC (ASME A112.18.1-2012/CSA B125.1-12)
- NSF 372/61 and ANSI 61 certified
- ADA compliant