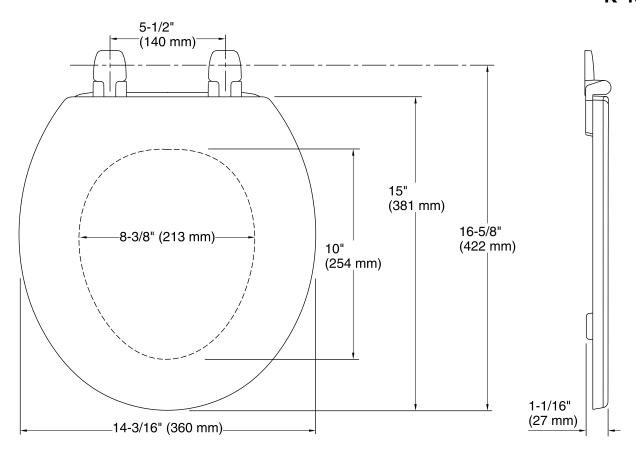

# **Stonewood®**

Round-Front Toilet Seat K-4648

## **Technical Information**

All product dimensions are nominal.

Seat shape type: Round-front

Seat front type: Closed-front

Seat-mounting holes: 5-1/2" (140 mm)