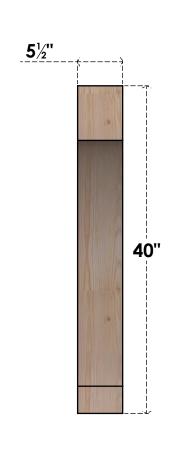

## BRC06X32X40IMP00SDF

5 1/2"W X 32"D X 40"H IMPERIAL SMOOTH BRACE, DOUGLAS FIR

SIDE

## **FRONT**

**EKENA MILLWORK** 2300 WEST MAIN ST. CLARKSVILLE, TX 75426 TOLL FREE: 866-607-0453 WWW.EKENAMILLWORK.COM