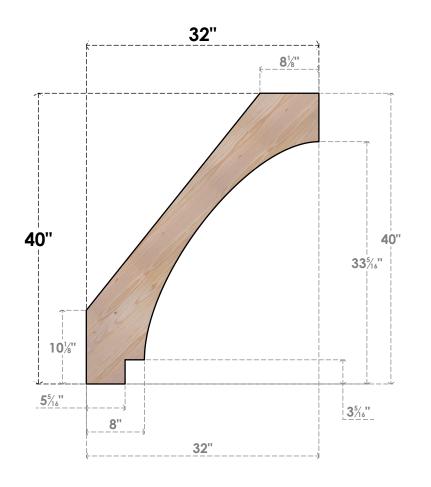

## BRC06X32X40IMP00SDF

5 1/2"W X 32"D X 40"H IMPERIAL SMOOTH BRACE, DOUGLAS FIR

SIDE