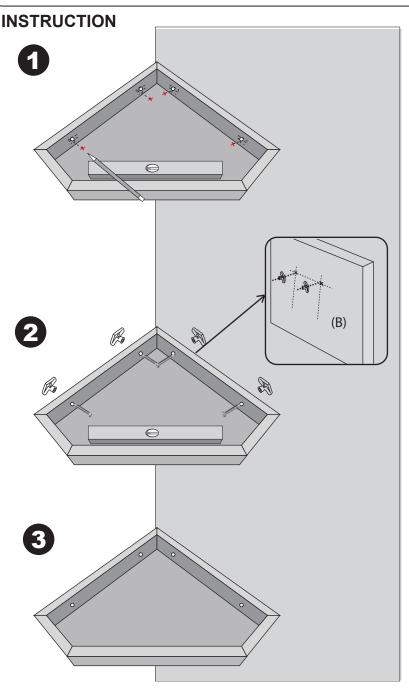

## Package Content 2 x Corner Shelf 8 x Drywall anchor 8 x Screws Power Drill Tools Needed Phillips Screwdriver Pencil Level

1.Place shelf board on the desired spot. Making sure that the shelf board is level, mark the hanging position with a pencil.

- 2.1:Drywall:Drill a hole in the wall with Power Drill, Tap the anchors into the holes , Use Phillips Screwdriver to sure the shelf to the drywall anchors by the screws .
- ②:Stud:Use Phillips Screwdriver to sure the shelf to the wall stud.

3. Repeat the above steps to install another shelf