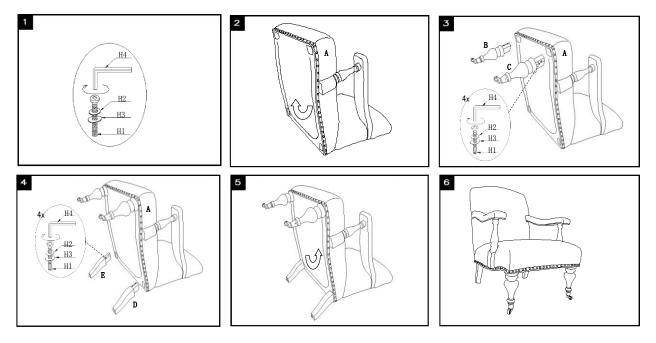

### NOTICE

\* Please make sure that you have all parts indicated before you begin assembly of this item.

\* This item should be assembled on a soft surface to prevent scratching the finish during assembly.

\* This item may require periodic tightening.

## Parts List and Hardware List

| PIECE | DESCRIPTION   | PICTURE                             | QUANTITY |
|-------|---------------|-------------------------------------|----------|
| A     | Seat          | E                                   | 1X       |
| В     | Front leg-1   | and CIE                             | 1X       |
| с     | Front leg-2   | and DIF                             | 1X       |
| D     | Back leg-1    | H                                   | 1X       |
| Е     | Back leg-2    | L.                                  | 1X       |
| H1    | Allen bolt L  | <u> H<i>iiiiiiiiii</i>iiiiii</u> ii | 8X       |
| H2    | Spring washer | I                                   | 8X       |
| H3    | Flat washer   | 0                                   | 8X       |
| H4    | Allen key     | Prostantin                          | 1X       |

#### PREPARATION

Before beginning assembly of product, make sure all parts are present. Compare parts with package contents list and hardware contents list. If any part is missing or damaged, do not attempt to assemble the product. Estimated Assembly Time: 20 minutes.

Tools Required for Assembly (included): Allen Key.