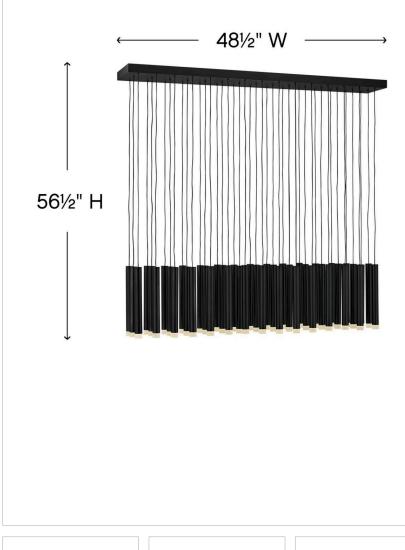

## DIMENSIONS

| DIMENSION |       |
|-----------|-------|
| WIDTH:    | 48"   |
| HEIGHT:   | 56.5" |
| DEPTH:    | 8     |
| WEIGHT:   | 50lb  |

### FR49909BLK

LARGE LED LINEAR

Harmony orchestrates the perfect blend of style and technology. Drawing inspiration from the enduring formation of wind chimes, the sleek Black or Heritage Brass tubes gleam with a glow that emanates from the lowest point of each column. Harmony is easily adjustable with many customizable configurations and is integrated with fully dimmable LEDs.