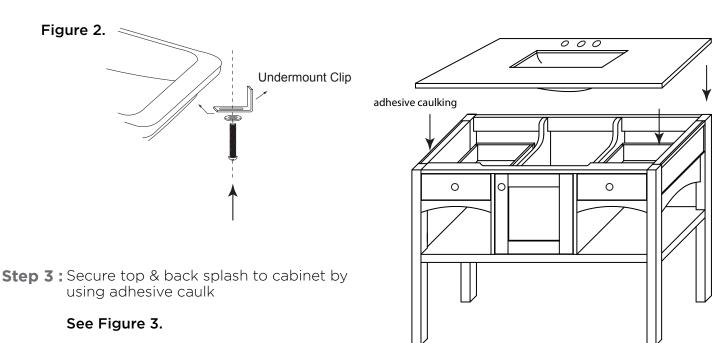

### Model: 056136 056148

**Neo-Classic Collection** 

For installing under counter sink with Note : counter top

**Step 1:** Apply adhesive caulking around the

topside of rim near the edge, Carefully

Step 2 : Attach 4 undermount-clips to hold lavatory in place

See Figure 2.

See Figure 1.

Figure 1.

See Figure 2.

Step 4 : Carefully place countertop on to the cabinet, align, and press firmly

See Figure 3.