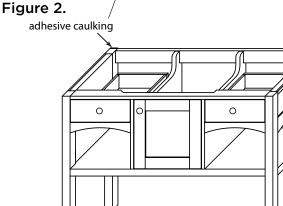

#### Step 1: DO NOT DISCARD WOODEN INSTALLATION BRACKET!

- Make sure wooden installation bracket is safely secure
- Install under counter sink by
  following specific sink installation

See Figure 1.

- **Step 2 : •** For best results, clean the mounting surfaces with a dry cleaning cloth
  - To prevent over flow of adhesive, use masking tape to tape off the edges of the cabinet and the counter top
- Step 3 : Apply adhesive on wood bracket and mounting surfaces of the cabinet

See Figure 2.

Step 4 : Carefully place countertop on to the cabinet, align, and press firmly

See Figure 3.