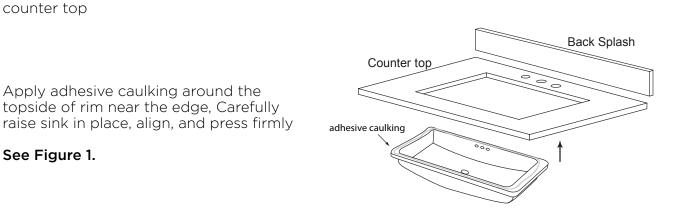

### Model: 056136 056148

**Neo-Classic Collection** 

For installing under counter sink with Note : counter top

**Step 1:** Apply adhesive caulking around the

topside of rim near the edge, Carefully

Step 2 : Attach 4 undermount-clips to hold lavatory in place

See Figure 2.

See Figure 1.

Figure 1.

## Figure 1.