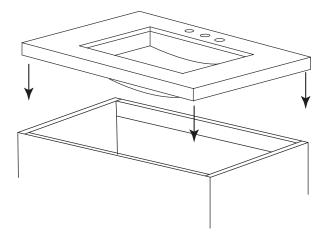

### Model: 056136 056148

**Neo-Classic Collection** 

For installing under counter sink with Note : counter top

**Step 1:** Apply adhesive caulking around the

topside of rim near the edge, Carefully

Step 2 : Attach 4 undermount-clips to hold lavatory in place

See Figure 2.

See Figure 1.

Figure 1.

## Figure 1.