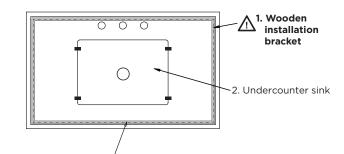

#### Step 1: DO NOT DISCARD WOODEN INSTALLATION BRACKET!

- Make sure wooden installation bracket is safely secure
- Install under counter sink by
  following specific sink installation

See Figure 1.

- **Step 2 : •** For best results, clean the mounting surfaces with a dry cleaning cloth
  - To prevent over flow of adhesive, use masking tape to tape off the edges of the cabinet and the counter top
- Step 3 : Apply adhesive on wood bracket and mounting surfaces of the cabinet