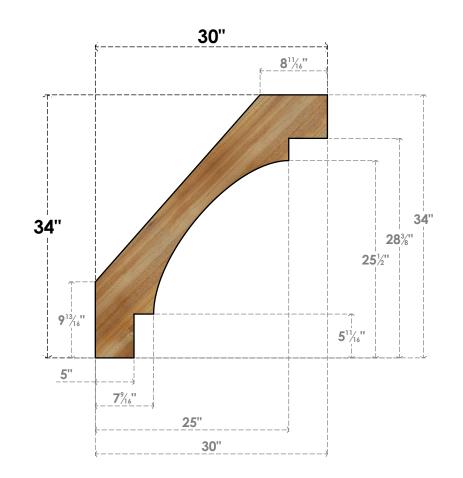

## BRC06X30X34MRC00RWR

6"W X 30"D X 34"H MERCED ROUGH SAWN BRACE, WESTERN RED CEDAR

SIDE

ΔΙ E . W O R K

1. INSTALLATION TO BE COMPLETED IN ACCORDANCE WITH MANUFACTURER'S SPECIFICATIONS. 2. DRAWING MAY NOT BE TO SCALE

NOTES

3. THIS DRAWING IS INTENDED FOR DESIGN AND PLANNING PURPOSES ONLY.

4. ALL INFORMATION CONTAINED HEREIN WAS CURRENT AT THE TIME OF DEVELOPMENT BUT MUST BE REVIEWED AND APPROVED BY THE PRODUCT MANUFACTURER TO BE CONSIDERED ACCURATE.

5. PRODUCTS ARE NOT KILN DRIED. THIS ITEM IS UNIQUE AND WILL CONTAIN THE NATURAL VARIATIONS THAT THE WOOD SPECIES OFFERS. THIS MAY RESULT IN VARIATIONS UP TO 1/4"

Revision Date : 06/18/2021

**EKENA MILLWORK** 2300 WEST MAIN ST. CLARKSVILLE, TX 75426 TOLL FREE: 866-607-0453 WWW.EKENAMILLWORK.COM