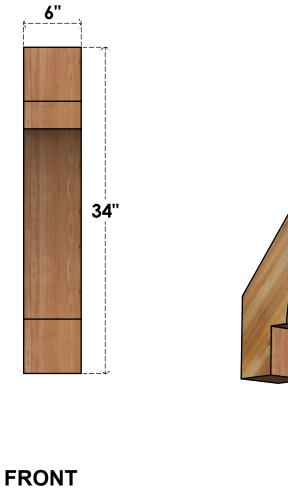

## BRC06X30X34MRC00RWR

6"W X 30"D X 34"H MERCED ROUGH SAWN BRACE, WESTERN RED CEDAR

SIDE

ΔΙ E . W O R K

1. INSTALLATION TO BE COMPLETED IN ACCORDANCE WITH MANUFACTURER'S SPECIFICATIONS. 2. DRAWING MAY NOT BE TO SCALE

NOTES

3. THIS DRAWING IS INTENDED FOR DESIGN AND PLANNING PURPOSES ONLY.

4. ALL INFORMATION CONTAINED HEREIN WAS CURRENT AT THE TIME OF DEVELOPMENT BUT MUST BE REVIEWED AND APPROVED BY THE PRODUCT MANUFACTURER TO BE CONSIDERED ACCURATE.

5. PRODUCTS ARE NOT KILN DRIED. THIS ITEM IS UNIQUE AND WILL CONTAIN THE NATURAL VARIATIONS THAT THE WOOD SPECIES OFFERS. THIS MAY RESULT IN VARIATIONS UP TO 1/4"

Revision Date : 06/18/2021

**EKENA MILLWORK** 2300 WEST MAIN ST. CLARKSVILLE, TX 75426 TOLL FREE: 866-607-0453 WWW.EKENAMILLWORK.COM