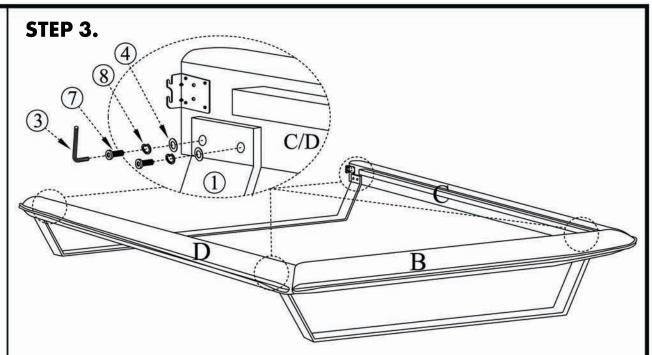

# **ASSEMBLY INSTRUCTIONS.**

MANILLA KING BED SLATE
RN-1128-25



THANK YOU FOR YOUR PURCHASE!

### PARTS AND HARDWARE.



#### NOTES.

Thank you for purchasing this quality product! Be sure to check all packing material careful for small part that may have come loose inside the carton during shipping.

**CAUTION:** The item is heavy, assembly should be performed by two people.

#### STEP 1.



## STEP 2.



### PARTS AND HARDWARE.



### NOTES.

Thank you for purchasing this quality product! Be sure to check all packing material careful for small part that may have come loose inside the carton during shipping.

**CAUTION:** The item is heavy, assembly should be performed by two people.





# PARTS AND HARDWARE. Bolt (m8\*20) Allen Key 3 X 1 2 X 2 Washers (m8) Brackets (6) X 2 (4) X 4 Bolts (m8\*40) Plastic Support legs (0 X 2 9 X 2

### NOTES.

Center Support E X 1

Thank you for purchasing this quality product! Be sure to check all packing material careful for small part that may have come loose inside the carton during shipping.

**CAUTION:** The item is heavy, assembly should be performed by two people.



### PARTS AND HARDWARE.



### NOTES.

Thank you for purchasing this quality product! Be sure to check all packing material careful for small part that may have come loose inside the carton during shipping.

**CAUTION:** The item is heavy, assembly should be performed by two people.