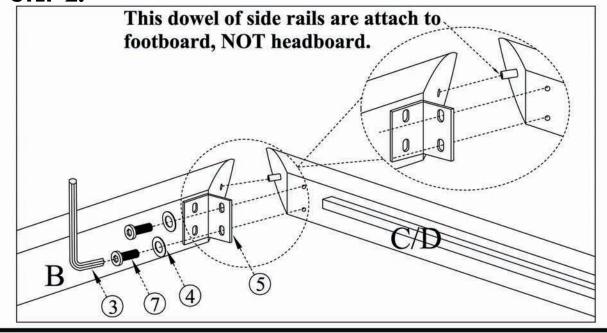

# **ASSEMBLY INSTRUCTIONS.**

MANILLA KING BED SLATE
RN-1128-25



THANK YOU FOR YOUR PURCHASE!

### PARTS AND HARDWARE.



#### NOTES.

Thank you for purchasing this quality product! Be sure to check all packing material careful for small part that may have come loose inside the carton during shipping.

**CAUTION:** The item is heavy, assembly should be performed by two people.

#### STEP 1.



## STEP 2.



### PARTS AND HARDWARE.



### NOTES.

Thank you for purchasing this quality product! Be sure to check all packing material careful for small part that may have come loose inside the carton during shipping.

**CAUTION:** The item is heavy, assembly should be performed by two people.





# PARTS AND HARDWARE. Bolt (m8\*20) Allen Key 3 X 1 2 X 2 Washers (m8) Brackets (6) X 2 (4) X 4 Bolts (m8\*40) Plastic Support legs (0 X 2 9 X 2

### NOTES.

Center Support E X 1

Thank you for purchasing this quality product! Be sure to check all packing material careful for small part that may have come loose inside the carton during shipping.

**CAUTION:** The item is heavy, assembly should be performed by two people.



### PARTS AND HARDWARE.



### NOTES.

Thank you for purchasing this quality prod