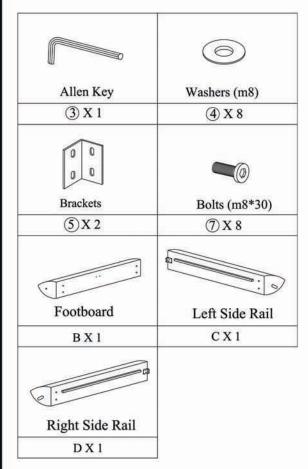

# **ASSEMBLY INSTRUCTIONS.**

MANILLA KING BED SLATE
RN-1128-25



THANK YOU FOR YOUR PURCHASE!

### PARTS AND HARDWARE.



#### NOTES.

Thank you for purchasing this quality product! Be sure to check all packing material careful for small part that may have come loose inside the carton during shipping.

**CAUTION:** The item is heavy, assembly should be performed by two people.

#### STEP 1.



## STEP 2.



### PARTS AND HARDWARE.



### NOTES.

Thank you for purchasing this quality product! Be sure to check all packing material careful for small part that may have come loose inside the carton during shipping.

**CAUTION:** The item is heavy, assembly should be performed by two people.





# PARTS AND HARDWARE. Bolt (m8\*20) Allen Key 3 X 1 2 X 2 Washers (m8) Brackets (6) X 2 (4) X 4 Bolts (m8\*40) Plastic Support legs (0 X 2 9 X 2

### NOTES.

Center Support E X 1

Thank you for purchasing this quality pr