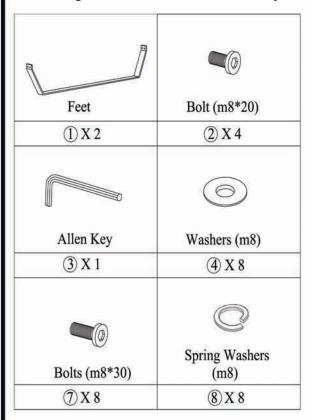

### PARTS AND HARDWARE.

#### NOTES.

Thank you for purchasing this quality product! Be sure to check all packing material careful for small part that may have come loose inside the carton during shipping.

**CAUTION:** The item is heavy, assembly should be performed by two people.