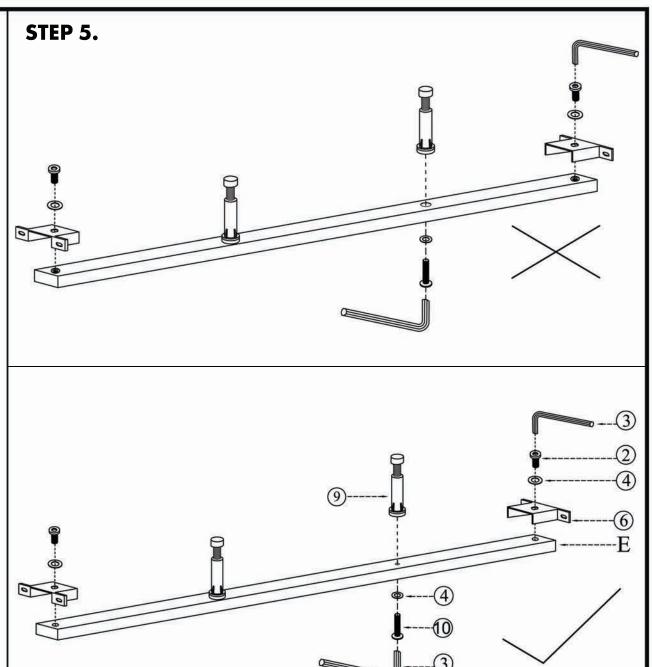

### PARTS AND HARDWARE.

### NOTES.

Thank you for purchasing this quality product! Be sure to check all packing material careful for small part that may have come loose inside the carton during shipping.

**CAUTION:** The item is heavy, assembly should be performed by two people.