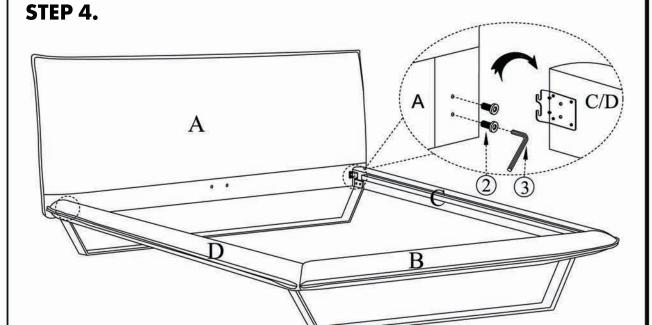

# **ASSEMBLY INSTRUCTIONS.**

MANILLA KING BED SLATE
RN-1128-25



THANK YOU FOR YOUR PURCHASE!

### PARTS AND HARDWARE.



#### NOTES.

Thank you for purchasing this quality product! Be sure to check all packing material careful for small part that may have come loose inside the carton during shipping.

**CAUTION:** The item is heavy, assembly should be performed by two people.

#### STEP 1.



## STEP 2.



### PARTS AND HARDWARE.



### NOTES.

Thank you for purchasing this quality product! Be sure to check all packing material careful for small part that may have come loose inside the carton during shipping.

**CAUTION:** The item is heavy, assembly should be performed by two people.





# PARTS AND HARDWARE. Bolt (m8\*20) Allen Key 3 X 1 2 X 2 Washers (m8) Brackets (6) X 2 (4) X 4 Bolts (m8\*40) Plastic Support legs (0 X 2 9 X 2

### NOTES.

Center Support E X 1

Thank you for purchasing this quality product! Be sure to check all packing material careful for small part that may have come loose inside the carton during shipping.

**CAUTION:** The item is heavy, assembly should be performed by two people.



### PARTS AND HARDWARE.



### NOTES.

Thank you for purchasing this quality product! Be sure to check all packing material careful for small part that may have come loose inside the carton during shipping.

**CAUTION:** The item is heavy, assembly should be performed by two people.