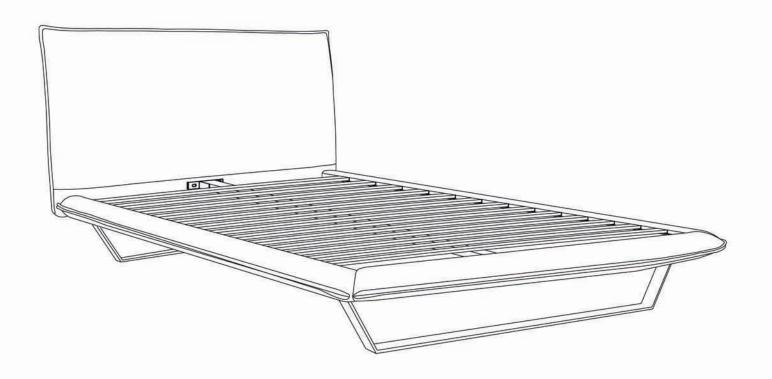

# **ASSEMBLY INSTRUCTIONS.**

MANILLA KING BED SLATE
RN-1128-25

THANK YOU FOR YOUR PURCHASE!