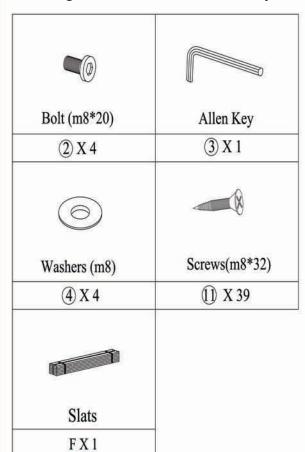

# PARTS AND HARDWARE. Bolt (m8\*20) Allen Key 3 X 1 2 X 2 Washers (m8) Brackets (6) X 2 (4) X 4 Bolts (m8\*40) Plastic Support legs (0 X 2 9 X 2