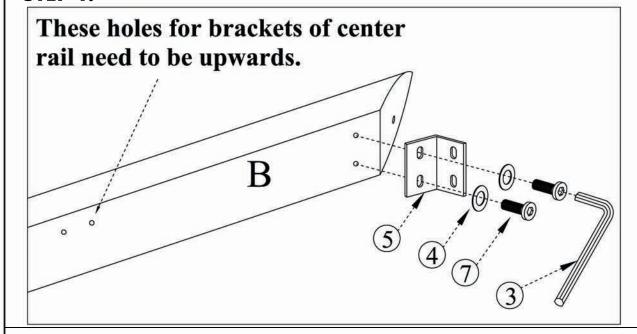

# **ASSEMBLY INSTRUCTIONS.**

MANILLA KING BED SLATE
RN-1128-25



THANK YOU FOR YOUR PURCHASE!

### PARTS AND HARDWARE.



#### NOTES.

Thank you for purchasing this quality product! Be sure to check all packing material careful for small part that may have come loose inside the carton during shipping.

**CAUTION:** The item is heavy, assembly should be performed by two people.

#### STEP 1.



## STEP 2.



### PARTS AND HARDWARE.



### NOTES.

Thank you for purchasing this quality product! Be sure to check all packing material careful for small part that may have come loose inside the carton during shipping.

**CAUTION:** The item is heavy, assembly should be performed by two people.





# PARTS AND HARDWARE. Bolt (m8\*20) Allen Key 3 X 1 2 X 2 Washers (m8) Brackets (6) X 2 (4) X 4 Bolts (m8\*40) Plastic Support legs (0 X 2 9 X 2

### NOTES.

Center Support E X 1

Thank you for purchasing this quality product! Be sure to check all packing material careful for small part that may have come loose inside the carton during shipping.

**CAUTION:** The item is heavy, assembly should be performed by two people.



### PARTS AND HARDWARE.



### NOTES.

Thank you for purchasing thi