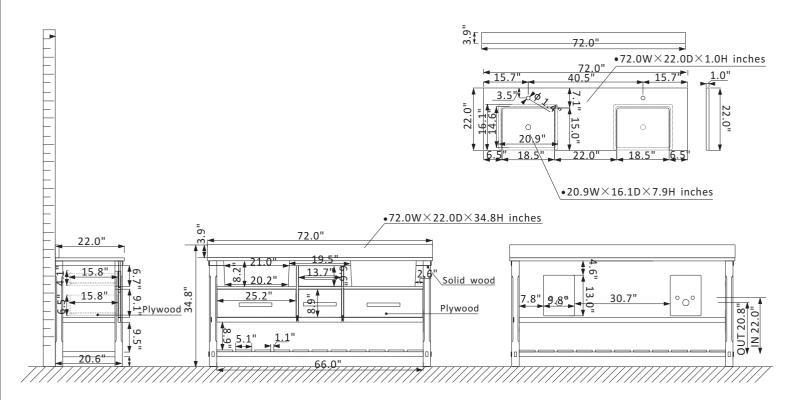

## Altair Georgia Vanity Collection 537072-JB-AW-NM

## **Features**

Construction: Solid wood / plywood Finish: White or Jewelry Blue Finish

Countertop: Composite Carrara White Stone Countertop with backsplash

Sink: Two Rectangular, Farmhouse Basins without overflow

Faucet: Countertop pre-drilled for two faucet holes Door/Drawer: 4 soft-closing drawers with open shelf

Hardware: Brushed nickel finish hardware(White)/Brushed copper finish

hardware(Blue)

Shelf: Bottom shelf storage for towels

Installation: Easy plumbing and faucet installation\*

\* Does not include faucet, drain assembly, backsplash or P-trap