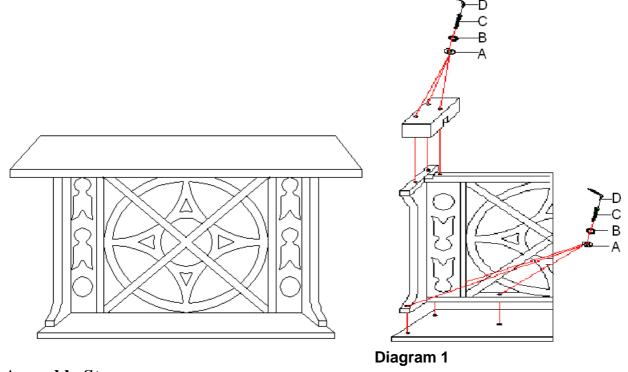

## **ASSEMBLY INSTRUCTION**

Item#:638-85001 Rafferty Console

\*\* Please make sure you have all parts indicated below prior to assembly.

| NO | HARDWARE LIST |              | Q'TY |
|----|---------------|--------------|------|
| Α  | 0             | FLAT WASHER  | 12   |
| В  | ٥             | LOCK WASHER  | 12   |
| С  |               | BOLT         | 12   |
| D  |               | ALLEN WRENCH | 1    |

## **Assembly Steps:**

- 1. Place table top upside down on a soft surface to prevent from scratching top.
- 2. Attach the base to the top panel using bolt (C), lock washers (B), flat washers (A), secure by turning with Allen wrench (D) in a clockwise direction. (See diagram 1).
- 3. Attach the bottom feet to the base using bolt (C), lock washers (B), flat washers (A), secure by turning with Allen wrench (D) in a clockwise direction. (See diagram 1).
- 4. Turn console upright.