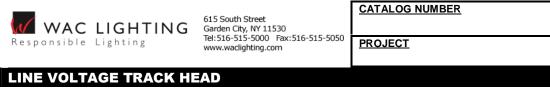

Ordering Example (model - series - finish): HTK-704-BK

| Product Deta               | ils                                                                                                                                                                                                                                                          | Specification Features                                                                                                                            |  |
|----------------------------|--------------------------------------------------------------------------------------------------------------------------------------------------------------------------------------------------------------------------------------------------------------|---------------------------------------------------------------------------------------------------------------------------------------------------|--|
| Description:<br>Materials: | Line voltage track head for use with W.A.C. brand H, L, J & J2 series track systems. In addition it may fit other manufacturer's original track (consult factory for specific brands).<br>Metal track head with black plastic baffle and polycarbonate track | Classic "flatback" style track<br>head provides maximum<br>installation convenience with<br>its ability to work on four                           |  |
|                            | adaptor. Medium base 250V porcelain socket with nickel-plated copper screw shell.                                                                                                                                                                            | different track systems.                                                                                                                          |  |
| Aiming:                    | 350° horizontal rotation and 90° vertical aiming. The ball and hub style aiming allows easy and fine adjustment to the desired angle.                                                                                                                        | • The 704 series track head<br>utilizes the second circuit on<br>the J2 style track with the use                                                  |  |
| Lamping:                   | Uses medium base A, PAR30 or R30 lamps, 100W max. 120 volt. Lamps sold separately.                                                                                                                                                                           | of the JClip (ordered separately).                                                                                                                |  |
| Systems:                   | HTK is used with the W.A.C. H system track (HT).<br>JTK is used with the W.A.C. J system and J2 system track (JT & J2-T).<br>LTK is used with the W.A.C. L system track (LT)                                                                                 | <ul> <li>Line voltage track head<br/>extensions are available for<br/>the H system, available in 18'<br/>24", 36" and 48" lengths. Add</li> </ul> |  |
| Finish:                    | Abrasion resistant Black (BK) and White (WT) paint finish.                                                                                                                                                                                                   | H18, H24, H36 or H48 to ordering code. Ordered as                                                                                                 |  |
| Listing:                   | UL & CUL Listed. 5 year W.A.C. Lighting product warranty.                                                                                                                                                                                                    | Black or white.                                                                                                                                   |  |