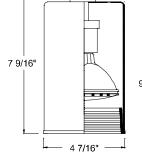

Ordering Example (model - series - finish): HTK-704-BK

| Product Deta               | ils                                                                                                                                                                                                                                                          | Specification Features                                                                                                                            |  |
|----------------------------|--------------------------------------------------------------------------------------------------------------------------------------------------------------------------------------------------------------------------------------------------------------|---------------------------------------------------------------------------------------------------------------------------------------------------|--|
| Description:<br>Materials: | Line voltage track head for use with W.A.C. brand H, L, J & J2 series track systems. In addition it may fit other manufacturer's original track (consult factory for specific brands).<br>Metal track head with black plastic baffle and polycarbonate track | Classic "flatback" style track<br>head provides maximum<br>installation convenience with<br>its ability to work on four                           |  |
|                            | adaptor. Medium base 250V porcelain socket with nickel-plated copper screw shell.                                                                                                                                                                            | different track systems.                                                                                                                          |  |
| Aiming:                    | 350° horizontal rotation and 90° vertical aiming. The ball and hub style aiming allows easy and fine adjustment to the desired angle.                                                                                                                        | • The 704 series track head<br>utilizes the second circuit on<br>the J2 style track with the use                                                  |  |
| Lamping:                   | Uses medium base A, PAR30 or R30 lamps, 100W max. 120 volt. Lamps sold separately.                                                                                                                                                                           | of the JClip (ordered separately).                                                                                                                |  |
| Systems:                   | HTK is used with the W.A.C. H system track (HT).<br>JTK is used with the W.A.C. J system and J2 system track (JT & J2-T).<br>LTK is used with the W.A.C. L system track (LT)                                                                                 | <ul> <li>Line voltage track head<br/>extensions are available for<br/>the H system, available in 18'<br/>24", 36" and 48" lengths. Add</li> </ul> |  |
| Finish:                    | Abrasion resistant Black (BK) and White (WT) paint finish.                                                                                                                                                                                                   | H18, H24, H36 or H48 to ordering code. Ordered as                                                                                                 |  |
| Listing:                   | UL & CUL Listed. 5 year W.A.C. Lighting product warranty.                                                                                                                                                                                                    | Black or white.                                                                                                                                   |  |