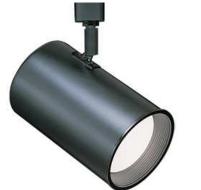

Ordering Example (model - series - finish): HTK-704-BK

| Product Deta               | ils                                                                                                                                                                                                                                                          | Specification Features                                                                                                                            |  |
|----------------------------|--------------------------------------------------------------------------------------------------------------------------------------------------------------------------------------------------------------------------------------------------------------|---------------------------------------------------------------------------------------------------------------------------------------------------|--|
| Description:<br>Materials: | Line voltage track head for use with W.A.C. brand H, L, J & J2 series track systems. In addition it may fit other manufacturer's original track (consult factory for specific brands).<br>Metal track head with black plastic baffle and polycarbonate track | Classic "flatback" style track<br>head provides maximum<br>installation convenience with<br>its ability to work on four                           |  |
|                            | adaptor. Medium base 250V porcelain socket with nickel-plated copper screw shell.                                                                                                                                                                            | different track systems.                                                                                                                          |  |
| Aiming:                    | 350° horizontal rotation and 90° vertical aiming. The ball and hub style aiming allows easy and fine adjustment to the desired angle.                                                                                                                        | • The 704 series track head<br>utilizes the second circuit on<br>the J2 style track with the use                                                  |  |
| Lamping:                   | Uses medium base A, PAR30 or R30 lamps, 100W max. 120 volt. Lamps sold separately.                                                                                                                                                                           | of the JClip (ordered separately).                                                                                                                |  |
| Systems:                   | HTK is used with the W.A.C. H system track (HT).<br>JTK is used with the W.A.C. J system and J2 system track (JT & J2-T).<br>LTK is used with the W.A.C. L system track (LT)                                                                                 | <ul> <li>Line voltage track head<br/>extensions are available for<br/>the H system, available in 18'<br/>24", 36" and 48" lengths. Add</li> </ul> |  |
| Finish:                    | Abrasion resistant Black (BK) and White (WT) paint finish.                                                                                                                                                                                                   | H18, H24, H36 or H48 to ordering code. Ordered as                                                                                                 |  |
| Listing:                   | UL & CUL Listed. 5 year W.A.C. Lighting product warranty.                                                                                                                                                                                                    | Black or white.                                                                                                                                   |  |