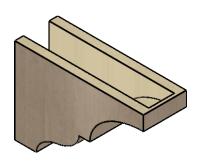

## ITEM NUMBER: CORU05X15X10ASHRCPR

5"W X 15"D X 10"H SERIES 3 CLASSIC ASHEBORO ROUGH CEDAR TIMBERTHANE FAUX WOOD CORBEL, PRIMED

## **ISOMETRIC**

**EKENA MILLWORK** 2300 WEST MAIN ST. CLARKSVILLE, TX 75426 TOLL FREE: 866-607-0453 WWW.EKENAMILLWORK.COM

GENERATED DATE: 01/27/2023

- 1. INSTALLATION TO BE COMPLETED IN ACCORDANCE WITH MANUFACTURER'S SPECIFICATIONS.