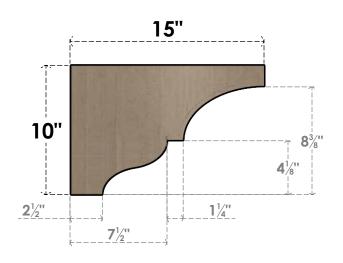

## ITEM NUMBER: CORU05X15X10ASHRCPR

5"W X 15"D X 10"H SERIES 3 CLASSIC ASHEBORO ROUGH CEDAR TIMBERTHANE FAUX WOOD CORBEL, PRIMED

## **SIDE PROFILE**