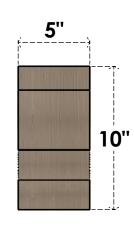

## ITEM NUMBER: CORU05X15X10ASHRCPR

5"W X 15"D X 10"H SERIES 3 CLASSIC ASHEBORO ROUGH CEDAR TIMBERTHANE FAUX WOOD CORBEL, PRIMED

## **FRONT PROFILE**