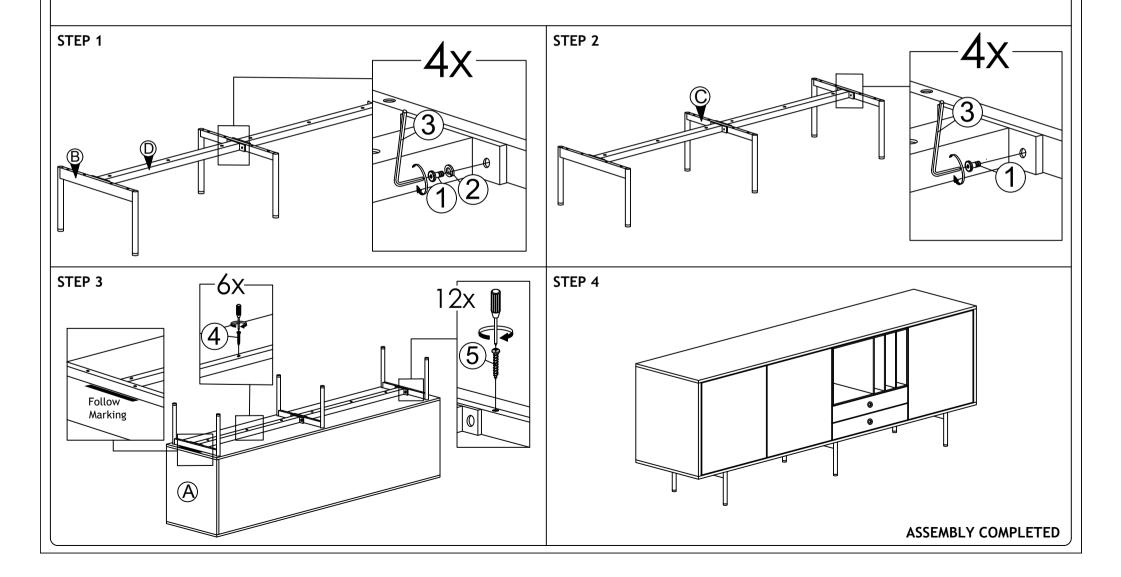

## **ASSEMBLY INSTRUCTIONS**

Read this instruction carefully. Refer hardware and furniture parts list for guidance. Be sure all parts are complete, before assembling. Place all wooden furniture part on a clean and flat soft surface to prevent scratcheds. Refer steps provided as assembling guide.

## CAUTIONS :

- 1.Do not **FULLY-TIGHTEN** the nuts or nut bolts until all are in place.
- 2. To prevent thread damage. Ensure that nuts or nut bolts are not over-tighten.
- 3. Hardware are to be kept out of reach from children.

|      | PART LIST         |       |      | HARDWARE LIST                  |                                                        |        |  |
|------|-------------------|-------|------|--------------------------------|--------------------------------------------------------|--------|--|
| ITEM | DESCRIPTION       | QTY   | ITEM | DESCRIPTION                    |                                                        | QTY    |  |
| Α    | SIDEBOARD         | 1 PC  | 1    | JCBC SCREW M6 x 10MM (BLK)     | <b>@</b>                                               | 8 PCS  |  |
| В    | METAL LEG         | 2 PCS | 2    | FLAT WASHER 1/4" (BLK)         | 0                                                      | 4 PCS  |  |
| С    | CENTER METAL LEG  | 1 PC  | 3    | M4 ALLEN KEY (BALL SHAPE) LONG | _                                                      | 1 PC   |  |
| D    | METAL LEG SUPPORT | 2 PCS | 4    | PAN HEAD SCREW M4 x 25MM       | ⊕mm>                                                   | 6 PCS  |  |
|      |                   |       | 5    | PAN HEAD SCREW M5 x 38MM       | <accentrate(a)< th=""><th>12 PCS</th></accentrate(a)<> | 12 PCS |  |