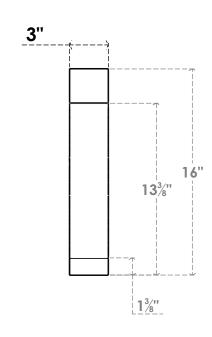

## ITEM NUMBER: BRCPO030X16000X16000IMP

3"W X 16"D X 16"H IMPERIAL ARCHITECTURAL GRADE PVC OPEN BRACE

SIDE PROFILE

**FRONT PROFILE** 

**ISOMETRIC** 

GENERATED DATE: 04/05/2023

**EKENA MILLWORK** 2300 WEST MAIN ST. CLARKSVILLE, TX 75426 TOLL FREE: 866-607-0453 WWW.EKENAMILLWORK.COM