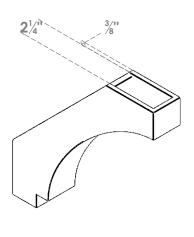

## ITEM NUMBER: BRCPO030X16000X16000IMP

3"W X 16"D X 16"H IMPERIAL ARCHITECTURAL GRADE PVC OPEN BRACE

SIDE PROFILE

**FRONT PROFILE** 

**ISOMETRIC** 

GENERATED DATE: 04/05/2023

**EKENA MILLWORK** 2300 WEST MAIN ST. CLARKSVILLE, TX 75426 TOLL FREE: 866-607-0453 WWW.EKENAMILLWORK.COM