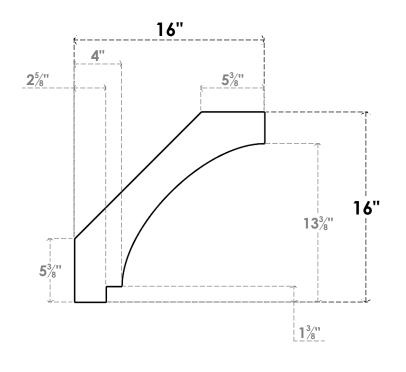

## ITEM NUMBER: BRCPO030X16000X16000IMP

3"W X 16"D X 16"H IMPERIAL ARCHITECTURAL GRADE PVC OPEN BRACE

SIDE PROFILE

**FRONT PROFILE** 

**ISOMETRIC** 

GENERATED DATE: 04/05/2023

**EKENA MILLWORK** 2300 WEST MAIN ST. CLARKSVILLE, TX 75426 TOLL FREE: 866-607-0453 WWW.EKENAMILLWORK.COM