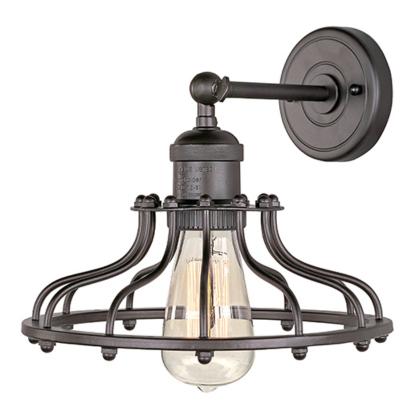

## PRODUCT DESCRIPTION

Small pendants reminiscent of yesteryear are available in your choice of Bronze, Antique Copper, Satin Nickel, and Polished Nickel. In addition to the numerous metal shades, glass shades in Clear, Mirror Smoke, and Satin White are also offered. The optional Antique Replica light bulb adds to the authentic look.

### **MEASUREMENTS**

DIMENSION : 10" W x 9" H x 10.5" Ext

MAX OAH : 4.5" W x 4.5" H

HANGING WEIGHT : 4.4 lb

## LAMPING

INPUT VOLTAGE : 120V

BULB : 1 x 60W Incandescent E26 Medium, 60W Total

BULB INCLUDED : (Not Included)

DIMMABLE : Yes