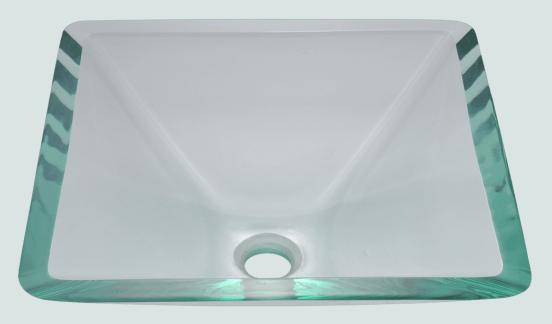

# 603-CRYSTAL Vessel Sink

### **Glass**

Our line of glass sinks will add elegant beauty to your bathroom. They are manufactured using fully tempered glass, which is stronger and can withstand higher temperatures than normal glass. The glass is nonporous and will not absorb odor or stains making it a very clean option. Our glass sinks are covered by a limited lifetime warranty.

# 16 1/2" x 16 1/2" x 6" Tempered Glass Limited Lifetime Warranty Crystal-Clear Glass Throughout

# 3/4" Thick

161/2"