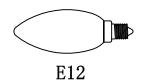

### **Light Bulb**

## USER MANUAL FOR MODEL# HG88145

Light Bulb:E12 light:E12\*9

( Rated 110-130V/60Hz, bulb 60W maximum.)