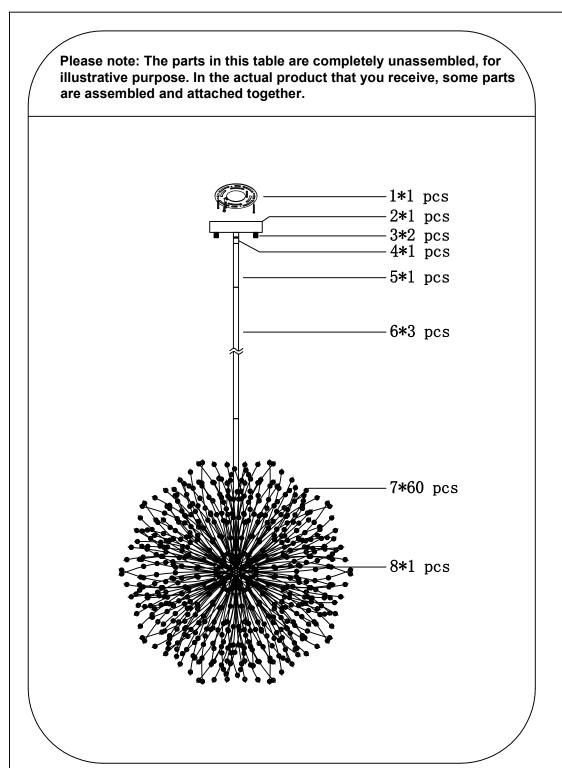

## Products list

| 1   |         |          |
|-----|---------|----------|
| NO. | Picture | Quantity |
| 1   |         | 1 PCS    |
| 2   |         | 1 PCS    |
| 3   | •       | 2 PCS    |
| 4   | В       | 1 PCS    |
| 5   |         | 1 PCS    |
| 6   |         | 3 PCS    |
| 7   |         | 60 PCS   |
| 8   |         | 1 PCS    |
|     | 1       | ,        |