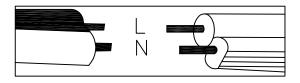

## WIRE CONNECTION DIAGRAM

Wires meet safety standards are recommended to connect the supply circuit.

**CAUTION:** Risk of fire