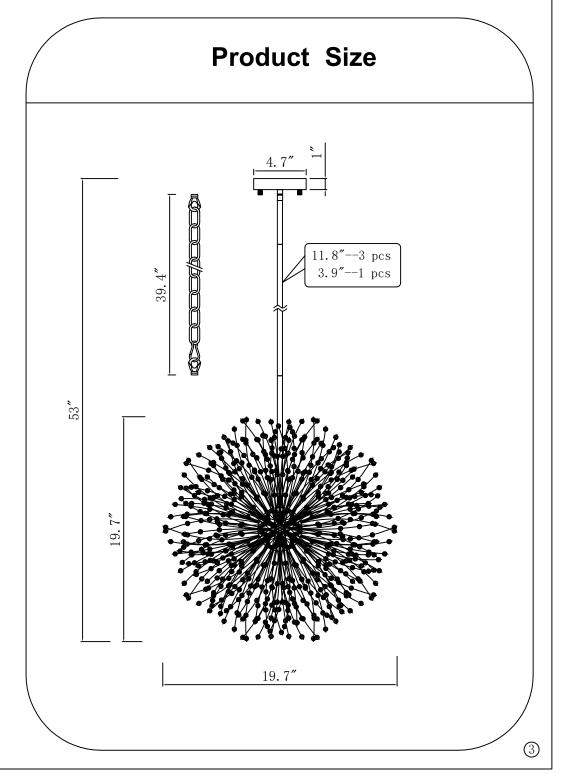

# **Assembly and Installation Steps** 5:Lock together. 4:Lock together. 3:Lock together. A chain or boom can be installed 2:Lock together. 1:Lock together. 6:Lock together. 7:Cut the cable ties after the installation is complete