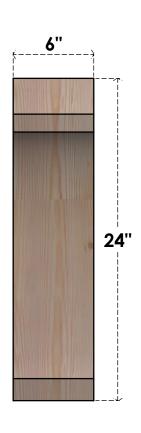

## BRC06X20X24LEC00RDF

6"W X 20"D X 24"H LEGACY ROUGH SAWN BRACE, DOUGLAS FIR

SIDE

## **FRONT**

**EKENA MILLWORK** 2300 WEST MAIN ST. CLARKSVILLE, TX 75426 TOLL FREE: 866-607-0453 WWW.EKENAMILLWORK.COM