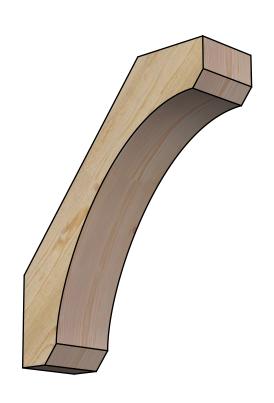

## BRC06X20X24LEC00RDF

6"W X 20"D X 24"H LEGACY ROUGH SAWN BRACE, DOUGLAS FIR

SIDE

## **FRONT**

**EKENA MILLWORK** 2300 WEST MAIN ST. CLARKSVILLE, TX 75426 TOLL FREE: 866-607-0453 WWW.EKENAMILLWORK.COM