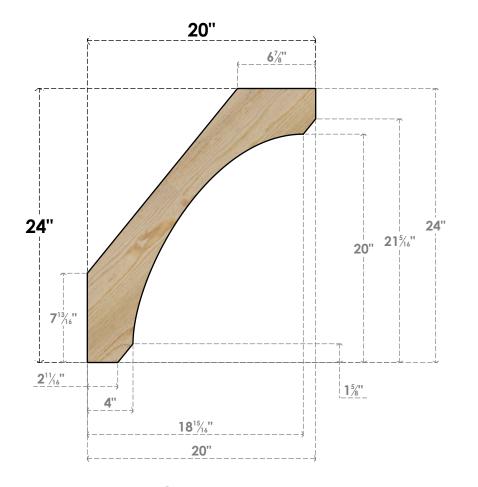

## BRC06X20X24LEC00RDF

6"W X 20"D X 24"H LEGACY ROUGH SAWN BRACE, DOUGLAS FIR

SIDE

## **FRONT**

**EKENA MILLWORK** 2300 WEST MAIN ST. CLARKSVILLE, TX 75426 TOLL FREE: 866-607-0453 WWW.EKENAMILLWORK.COM