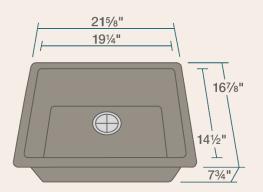

# 808-MOCHA Single Bowl Sink

21 5/8" x 16 7/8" x 7 3/4" Undermount or Topmount Installation Made with 80% Quartz, 20% Acrylic All-Natural Materials - Eco-Friendly and Recyclable Offset Drain Heat Resistant to 550 Degrees Stain Resistant Scratch Resistant Multiple Colors Available Installation Hardware Included Limited Lifetime Warranty Acrylic Provides Sound Dampening - No Pads Needed

#### **Features** 24" Minimum Cabinet 80% Quartz 20% Offset Drain 3 1/2" Heat Resistant Stain Resistant Topmount or Undermount Acrylic Size 80 0 下, 20 1111111 Scratch Resistant **Multiple Colors** Cutout Template Hardware Included Limited Lifetime One Bowl Available Warranty UPC: 817299019442