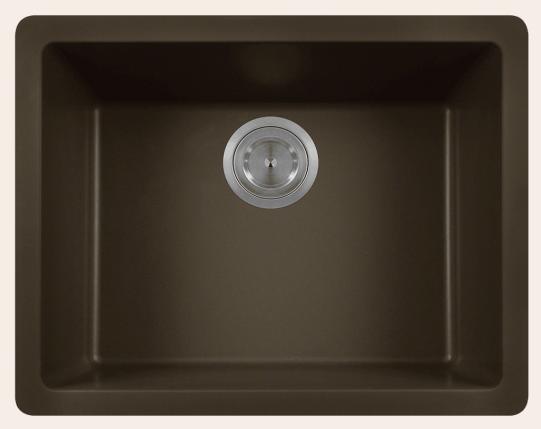

# 808-MOCHA Single Bowl Sink

21 5/8" x 16 7/8" x 7 3/4" Undermount or Topmount Installation Made with 80% Quartz, 20% Acrylic All-Natural Materials - Eco-Friendly and Recyclable Offset Drain Heat Resistant to 550 Degrees Stain Resistant Scratch Resistant Multiple Colors Available Installation Hardware Included Limited Lifetime Warranty Acrylic Provides Sound Dampening - No Pads Needed