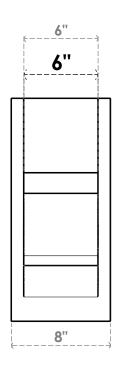

## ITEM NUMBER: OUTUROC060X080X18000X18000X060X020X060BOA44RCPR

6"W TOP X 8"W BACK X 18"D X 18"H X 6"T TOP X 2"T BACK TIMBERTHANE ROUGH CEDAR BALBOA FAUX WOOD OPEN OUTLOOKER, BLOCK TOP AND BACK, 6"W CLOSED BRACE, PRIMED TAN

**SIDE PROFILE** 

**FRONT PROFILE** 

**ISOMETRIC** 

GENERATED DATE: 07/05/2023

**EKENA MILLWORK** 2300 WEST MAIN ST. CLARKSVILLE, TX 75426 TOLL FREE: 866-607-0453 WWW.EKENAMILLWORK.COM

1. INSTALLATION TO BE COMPLETED IN ACCORDANCE WITH MANUFACTURER'S SPECIFICATIONS.
2. DRAWING MAY NOT BE TO SCALE
3. THIS DRAWING IS INTENDED FOR DESIGN AND PLANNING PURPOSES ONLY.