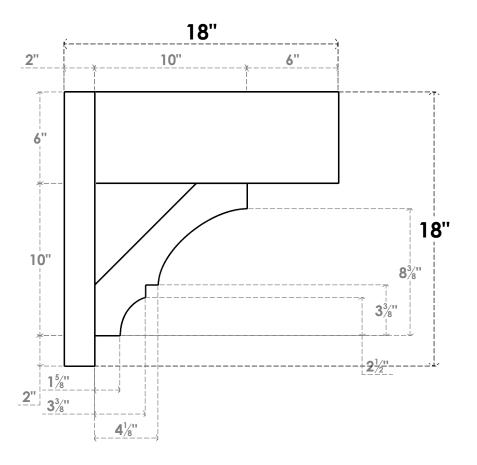

## ITEM NUMBER: OUTUROC060X080X18000X18000X060X020X060BOA44RCPR

6"W TOP X 8"W BACK X 18"D X 18"H X 6"T TOP X 2"T BACK TIMBERTHANE ROUGH CEDAR BALBOA FAUX WOOD OPEN OUTLOOKER, BLOCK TOP AND BACK, 6"W CLOSED BRACE, PRIMED TAN

**SIDE PROFILE** 

**FRONT PROFILE** 

**ISOMETRIC** 

GENERATED DATE: 07/05/2023

**EKENA MILLWORK** 2300 WEST MAIN ST. CLARKSVILLE, TX 75426 TOLL FREE: 866-607-0453 WWW.EKENAMILLWORK.COM

1. INSTALLATION TO BE COMPLETED IN ACCORDANCE WITH MANUFACTURER'S SPECIFICATIONS.
2. DRAWING MAY NOT BE TO SCALE
3. THIS DRAWING IS INTENDED FOR DESIGN AND PLANNING PURPOSES ONLY.