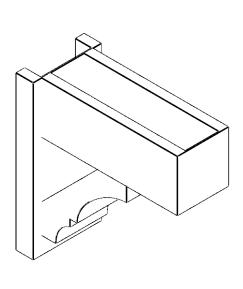

## ITEM NUMBER: OUTUROC060X080X18000X18000X060X020X060BOA44RCPR

6"W TOP X 8"W BACK X 18"D X 18"H X 6"T TOP X 2"T BACK TIMBERTHANE ROUGH CEDAR BALBOA FAUX WOOD OPEN OUTLOOKER, BLOCK TOP AND BACK, 6"W CLOSED BRACE, PRIMED TAN

**SIDE PROFILE** 

**FRONT PROFILE** 

**ISOMETRIC** 

GENERATED DATE: 07/05/2023

**EKENA MILLWORK** 2300 WEST MAIN ST. CLARKSVILLE, TX 75426 TOLL FREE: 866-607-0453 WWW.EKENAMILLWORK.COM

1. INSTALLATION TO BE COMPLETED IN ACCORDANCE WITH MANUFACTURER'S SPECIFICATIONS.
2. DRAWING MAY NOT BE TO SCALE
3. THIS DRAWING IS INTENDED FOR DESIGN AND PLANNING PURPOSES ONLY.