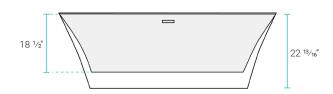

## Specifications:

- N.W: 118.0 lb.

- L: 66 <sup>9</sup>/<sub>16</sub>" x W: 29 <sup>1</sup>/<sub>2</sub>" x H: 22 <sup>13</sup>/<sub>16</sub>"

- Soaking Depth: 15 1/2"