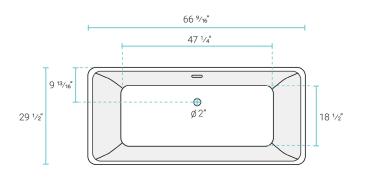

## Specifications:

- N.W: 118.0 lb.

- L: 66 <sup>9</sup>/<sub>16</sub>" x W: 29 <sup>1</sup>/<sub>2</sub>" x H: 22 <sup>13</sup>/<sub>16</sub>"

- Soaking Depth: 15 1/2"