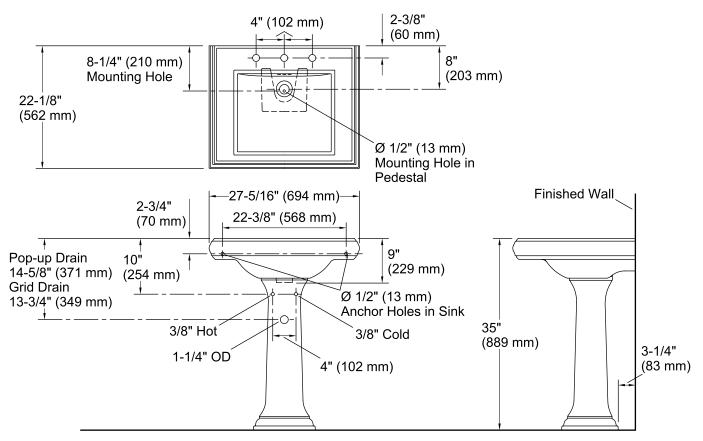

#### **Technical Information**

| All product dimensions are nominal. |                                                                             |  |  |
|-------------------------------------|-----------------------------------------------------------------------------|--|--|
| Bowl configuration:                 | Single                                                                      |  |  |
| Installation:                       | Pedestal                                                                    |  |  |
| Bowl area (Only):                   | Length: 18" (457 mm)<br>Width: 15" (381 mm)<br>Water depth: 5-1/4" (133 mm) |  |  |
| Number of deck holes:               | 3                                                                           |  |  |
| Faucet hole spacing:                | 8" (203 mm)                                                                 |  |  |
| Faucet hole(s):                     | 1-1/4" (32 mm)                                                              |  |  |
| Drain hole:                         | 1-3/4" (44 mm)                                                              |  |  |
|                                     |                                                                             |  |  |