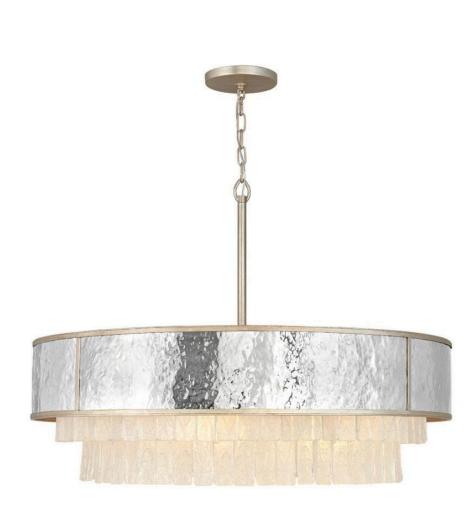

## LARGE DRUM FR32708CPG

Reverie features a fanciful combination of finishes and shapes to create an opulent transitional silhouette. The robust, hammered stainless steel drum encompasses the textured crystal accents, which create a stunning profile from below. Metal binding adds an artisan touch that completes the look. FINISH: Champagne Gold SHADE: Hammered Stainless Steel WIDTH: 36" HEIGHT: 26" DEPTH: 0 LIGHT SOURCE: LED Lamp WATTAGE: 8-5w Cand. LED, 60w Equiv.